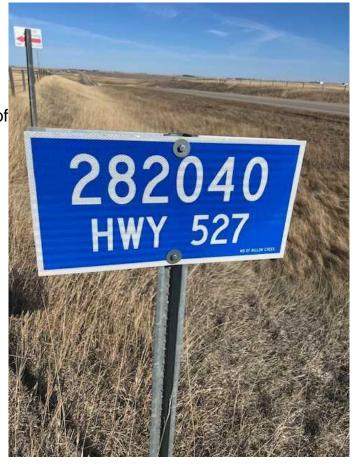

### \$139,000

0 Bedroom, 0.00 Bathroom, Land on 4.25 Acres

NONE, Stavely, Alberta

WOW! Looking to build your dream home in the country or a week-end retreat! Pine Coulee Ranch Estates! Do you appreciate Mountain Views and Privacy is a priority, easy access to paved road is a must. Across from Pine Coulee Reservoir- 4.25 Acre parcel is located 10 miles SW of Nanton on Hwy 533 and approx. 1 mile West on Township Road 154. The Views are spectacular in all directions. Take a Drive and enjoy this beautiful community! Minutes to Stavley, 1 Hr to Calgary and I hr to Lethbridge. The lake is surrounded by farmland and ranch land. It is very popular with fishermen. The lake is also popular with water skiers, especially at the south end of the lake where it is the widest. Pine Coulee Reservoir is approximately 15min from Stavely. Take HWY 527 to Township Road 140. The average WATER depth is 15-25 feet, with a maximum depth of 35 feet. Great for Swimming, Boating + a Famous Fishing spot. Great opportunity and Value!