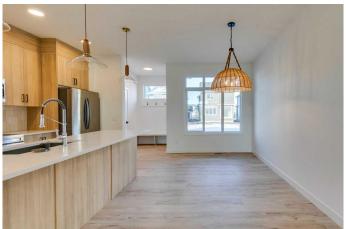

## \$469,000

3 Bedroom, 3.00 Bathroom, 1,520 sqft Residential on 0.04 Acres

Heartland, Cochrane, Alberta

\*\* Under Construction - Open House Hours at 498 River Avenue, Cochrane - Apr. 30th 3:30-5:30pm, May 2nd 12-2pm, May 2nd 3:30-5:30pm, May 3rd 12-4pm and May 4th 1-4pm \*\* Welcome to the Talo by Rohit Homes. This purposefully designed 1,506 sq ft unit has a spacious main floor equipped with a large kitchen, an island that seats 4 people, plus a rear entry with built-in coat hooks and a bench. Upstairs, the space has been beautifully designed to flow between the master suite and two secondary bedrooms. The flex room and convenient laundry room separate the bedrooms for added privacy. Unfinished basement and a double detached garage in rear yard. Front and back landscaping included \*\*Photos are representative and the interior colors may be different\*\*