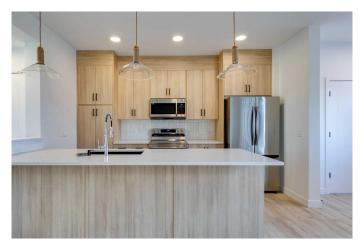

## \$469,000

3 Bedroom, 3.00 Bathroom, 1,520 sqft Residential on 0.04 Acres

Heartland, Cochrane, Alberta

\*\* Under Construction - Open House Hours at 498 River Avenue, Cochrane - Apr. 30th 3:30-5:30pm, May 2nd 12-2pm, May 2nd 3:30-5:30pm, May 3rd 12-4pm and May 4th 1-4pm \*\* Welcome to the Talo by Rohit Homes. This purposefully designed 1,506 sq ft unit has a spacious main floor equipped with a large kitchen, an island that seats 4 people, plus a rear entry with built-in coat hooks and a bench. Upstairs, the space has been beautifully designed to flow between the master suite and two secondary bedrooms. The flex room and convenient laundry room separate the bedrooms for added privacy. Unfinished basement and a double detached garage in rear yard. Front and back landscaping included \*\*Photos are representative and the interior colors may be different\*\*