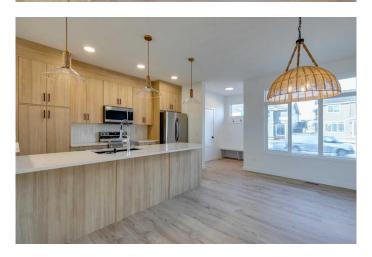

## \$469,000

3 Bedroom, 3.00 Bathroom, 1,520 sqft Residential on 0.04 Acres

Heartland, Cochrane, Alberta

\*\* Under Construction - Open House Hours at 498 River Avenue, Cochrane - Apr. 30th 3:30-5:30pm, May 2nd 12-2pm, May 2nd 3:30-5:30pm, May 3rd 12-4pm and May 4th 1-4pm \*\* Welcome to the Talo by Rohit Homes. This purposefully designed 1,506 sq ft unit has a spacious main floor equipped with a large kitchen, an island that seats 4 people, plus a rear entry with built-in coat hooks and a bench. Upstairs, the space has been beautifully designed to flow between the master suite and two secondary bedrooms. The flex room and convenient laundry room separate the bedrooms for added privacy. Unfinished basement and a double detached garage in rear yard. Front and back landscaping included \*\*Photos are representative and the interior colors may be different\*\*