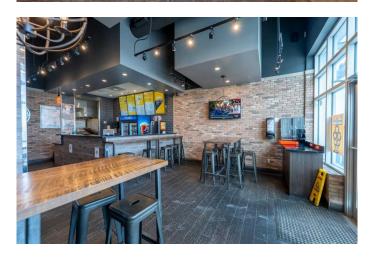

# \$419,000

0 Bedroom, 0.00 Bathroom, Commercial on 0.00 Acres

Mahogany, Calgary, Alberta

Exciting opportunity to own a well-known Burger and Sandwich franchise located in one of Calgary's most sought-after lake communitiesâ€"Mahogany! Situated in a bustling retail plaza with high foot traffic, this six-month-old restaurant is fully built-out with brand-new, top-tier equipment and a stylish, modern interior that seats up to 35 guests. The franchise is rapidly growing across North America and is already earning a loyal local customer base. Surrounded by thriving residential developments and popular anchors, the location offers tremendous exposure and long-term growth potential. Turnkey operation with strong systems in place and excellent lease terms. Liquor license potential adds even more upside to this already profitable venture. Perfect for owner-operators or investors looking for a stable and scalable food business.