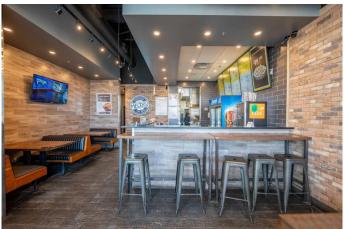

# \$419,000

0 Bedroom, 0.00 Bathroom, Commercial on 0.00 Acres

Mahogany, Calgary, Alberta

Exciting opportunity to own a well-known Burger and Sandwich franchise located in one of Calgary's most sought-after lake communitiesâ€"Mahogany! Situated in a bustling retail plaza with high foot traffic, this six-month-old restaurant is fully built-out with brand-new, top-tier equipment and a stylish, modern interior that seats up to 35 guests. The franchise is rapidly growing across North America and is already earning a loyal local customer base. Surrounded by thriving residential developments and popular anchors, the location offers tremendous exposure and long-term growth potential. Turnkey operation with strong systems in place and excellent lease terms. Liquor license potential adds even more upside to this already profitable venture. Perfect for owner-operators or investors looking for a stable and scalable food business.