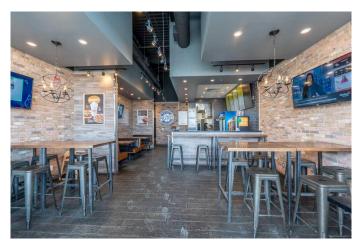

# \$419,000

0 Bedroom, 0.00 Bathroom, Commercial on 0.00 Acres

Mahogany, Calgary, Alberta

Exciting opportunity to own a well-known Burger and Sandwich franchise located in one of Calgary's most sought-after lake communitiesâ€"Mahogany! Situated in a bustling retail plaza with high foot traffic, this six-month-old restaurant is fully built-out with brand-new, top-tier equipment and a stylish, modern interior that seats up to 35 guests. The franchise is rapidly growing across North America and is already earning a loyal local customer base. Surrounded by thriving residential developments and popular anchors, the location offers tremendous exposure and long-term growth potential. Turnkey operation with strong systems in place and excellent lease terms. Liquor license potential adds even more upside to this already profitable venture. Perfect for owner-operators or investors looking for a stable and scalable food business.