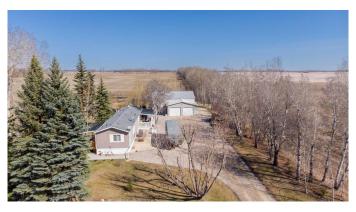

## \$499,000

3 Bedroom, 2.00 Bathroom, 1,224 sqft Residential on 1.88 Acres

NONE, Rural Red Deer County, Alberta

Your Own Little Slice of Heaven Awaits! Welcome to this beautifully maintained 1.88-acre property just minutes from Spruce View. Nestled among mature trees and surrounded by picturesque farmland, this charming acreage offers the perfect blend of peace, privacy, and functionality. The 3-bedroom, 2-bathroom SRI manufactured home was beautifully renovated in 2020, featuring modern updates while maintaining a warm, inviting feel. Relax and unwind on the serene back deck complete with an electric heater, or enjoy your morning coffee on the cozy front veranda. The incredible 40' x 42' heated garage is a standout feature, offering two indoor parking spaces, a heated workshop area, and ample storage for all your tools, toys, and lawn equipment. Hobbyists, car enthusiasts, and outdoor lovers will appreciate the versatility this space provides. For those with a green thumb, this property boasts two large gardens and three garden

For those with a green thumb, this property boasts two large gardens and three garden boxes, ready for you to plant and grow to your heart's content.

Major updates give peace of mind â€" roof updated in 2015, new septic field in 2020 & insulated skirting in 2021. Pride of ownership shines through every inch of this property. This isn't just a property â€" it's a lifestyle. It's a slower morning coffee, an evening under the stars, a place where your

#### **Exterior**

Exterior Features Balcony, Garden

Lot Description Garden, Many Trees

Roof Asphalt Shingle

Construction Vinyl Siding

Foundation None