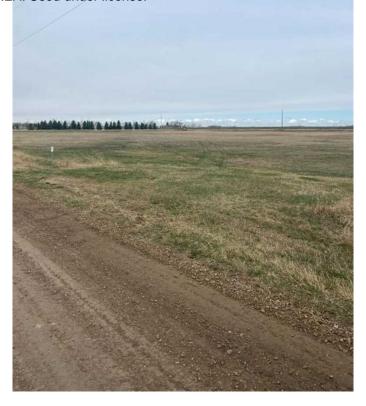

### \$185,000

0 Bedroom, 0.00 Bathroom, Land on 3.70 Acres

NONE, Rural Newell, County of, Alberta

Multiple lots for sale at Jackson Subdivision conveniently located just west of the City of Brooks on Cassils Road. There are a variety parcel sizes ranging from 1.25 acres upt to 5.60 acres to satisfy your building and lot requirements as well as your budget. So, if you are looking to start your business, relocate your business or just have a hobby shop, this is the ideal location. For more information call today and GET MOVING IN THE RIGHT DIRECTION!