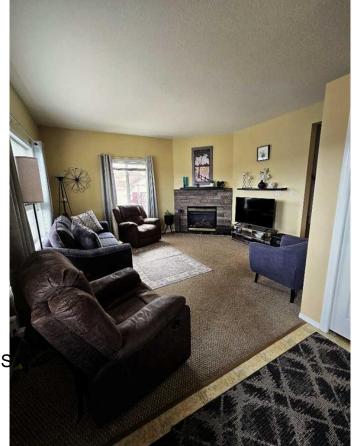

## \$259,000

4 Bedroom, 4.00 Bathroom, 1,568 sqft Residential on 0.28 Acres

NONE, Grande Cache, Alberta

Great home to live and supplement your mortgage. This home on its second floor boosts 2 good sized rooms, plus master suite, with walk-in closet and 3 piece bathroom. Main floor includes living room, half bath and a spacious kitchen that is ready for your culinary masterpieces! Upper floor's secondary 3 piece bathroom also includes washer and dryer. Supplement your mortgage with the suite in the basement, featuring in floor heating, separate entrance, 1 bedroom, 1 bathroom full kitchen and living space and a washer/dryer unit.

#### Interior

Interior Features Walk-In Closet(s)

Appliances Dishwasher, Dryer, Electric S

Heating In Floor, Forced Air

Cooling None Fireplace Yes

# of Fireplaces 1

Fireplaces Gas
Has Basement Yes

Basement Exterior Entry, Finished, Full,