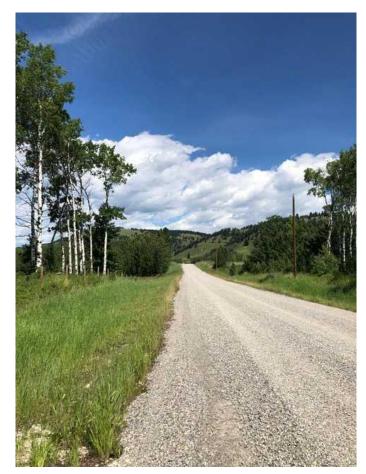

#### \$645,000

0 Bedroom, 0.00 Bathroom, Land on 8.48 Acres

NONE, Rural Rocky View County, Alberta

This amazing property is 8.48 Acres, located just West of Cochrane and awaiting you to build the Home of your Dreams. Private location and such incredible scenery. The land is FILLED with wildflowers, wild roses and even wild raspberries - see the summer photos taken from the entrance to the property of this beautiful treed parcel. The gravel road photo is the road leading to the land with the Wildcat Hills in view to the North. This property has a brand New

Water Well, with the approach just put in and is ready for you to build! Just minutes from Ghost Station with incredible views from all angles. Take the scenic drive and check out this property today!