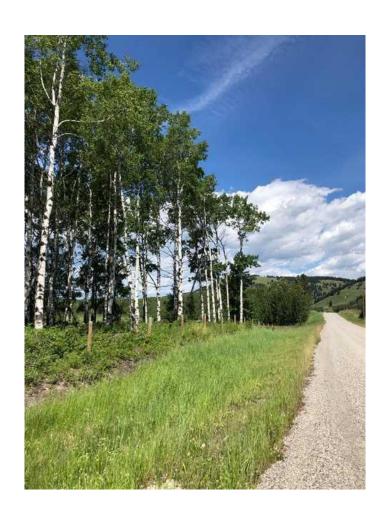

#### \$645,000

0 Bedroom, 0.00 Bathroom, Land on 8.48 Acres

NONE, Rural Rocky View County, Alberta

This amazing property is 8.48 Acres, located just West of Cochrane and awaiting you to build the Home of your Dreams. Private location and such incredible scenery. The land is FILLED with wildflowers, wild roses and even wild raspberries - see the summer photos taken from the entrance to the property of this beautiful treed parcel. The gravel road photo is the road leading to the land with the Wildcat Hills in view to the North. This property has a brand New

Water Well, with the approach just put in and is ready for you to build! Just minutes from Ghost Station with incredible views from all angles. Take the scenic drive and check out this property today!