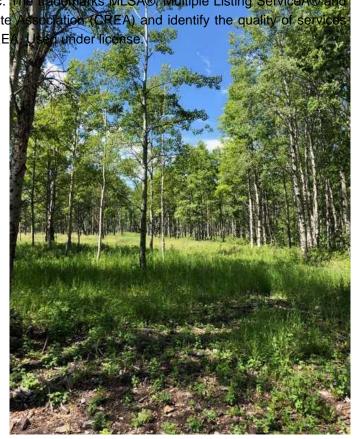

#### \$645,000

0 Bedroom, 0.00 Bathroom, Land on 8.48 Acres

NONE, Rural Rocky View County, Alberta

This amazing property is 8.48 Acres, located just West of Cochrane and awaiting you to build the Home of your Dreams. Private location and such incredible scenery. The land is FILLED with wildflowers, wild roses and even wild raspberries - see the summer photos taken from the entrance to the property of this beautiful treed parcel. The gravel road photo is the road leading to the land with the Wildcat Hills in view to the North. This property has a brand New

Water Well, with the approach just put in and is ready for you to build! Just minutes from Ghost Station with incredible views from all angles. Take the scenic drive and check out this property today!