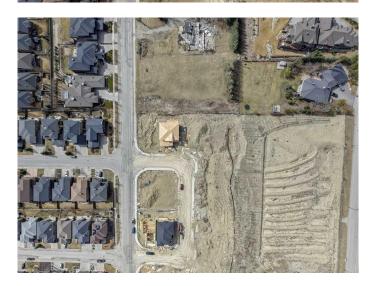

### \$648,000

0 Bedroom, 0.00 Bathroom, Land on 0.14 Acres

Springbank Hill, Calgary, Alberta

Build Your Dream Home in Prestigious Springbank Hill. Discover an incredible opportunity to craft the lifestyle you've always imagined on this vacant lot in the highly sought-after community of Springbank Hill. Nestled among multi-million dollar homes, this spacious 6,264 sq ft lot features a sunny South-West-facing backyard, offering the perfect setting for your custom-built dream home. With no time commitment to build and the flexibility to bring your own builder, you're free to create a residence that's perfectly tailored to your vision. Enjoy the best of Calgary living with access to top-tier amenities including: Aspen Landing Shopping Centre, Westside Recreation Centre, easy LRT access and the new West Ring Road, Premier private schools such as Webber Academy, Rundle College, and Calgary Academy. Located in a community known for its elegance, tranquility, and limited lot availability, this is more than just landâ€"it's an opportunity to join an exceptional neighborhood where your dream home can truly take shape. Don't miss out on this rare offeringâ€"secure your piece of Springbank Hill today!