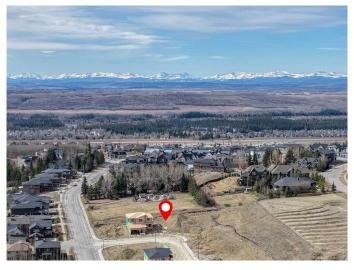

### \$648,000

0 Bedroom, 0.00 Bathroom, Land on 0.14 Acres

Springbank Hill, Calgary, Alberta

Build Your Dream Home in Prestigious Springbank Hill. Discover an incredible opportunity to craft the lifestyle you've always imagined on this vacant lot in the highly sought-after community of Springbank Hill. Nestled among multi-million dollar homes, this spacious 6,264 sq ft lot features a sunny South-West-facing backyard, offering the perfect setting for your custom-built dream home. With no time commitment to build and the flexibility to bring your own builder, you're free to create a residence that's perfectly tailored to your vision. Enjoy the best of Calgary living with access to top-tier amenities including: Aspen Landing Shopping Centre, Westside Recreation Centre, easy LRT access and the new West Ring Road, Premier private schools such as Webber Academy, Rundle College, and Calgary Academy. Located in a community known for its elegance, tranquility, and limited lot availability, this is more than just landâ€"it's an opportunity to join an exceptional neighborhood where your dream home can truly take shape. Don't miss out on this rare offeringâ€"secure your piece of Springbank Hill today!