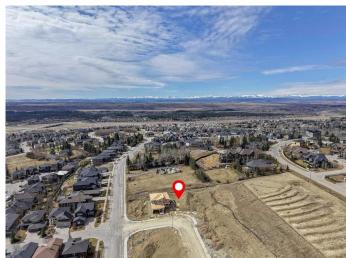

### \$648,000

0 Bedroom, 0.00 Bathroom, Land on 0.14 Acres

Springbank Hill, Calgary, Alberta

Build Your Dream Home in Prestigious Springbank Hill. Discover an incredible opportunity to craft the lifestyle you've always imagined on this vacant lot in the highly sought-after community of Springbank Hill. Nestled among multi-million dollar homes, this spacious 6,264 sq ft lot features a sunny South-West-facing backyard, offering the perfect setting for your custom-built dream home. With no time commitment to build and the flexibility to bring your own builder, you're free to create a residence that's perfectly tailored to your vision. Enjoy the best of Calgary living with access to top-tier amenities including: Aspen Landing Shopping Centre, Westside Recreation Centre, easy LRT access and the new West Ring Road, Premier private schools such as Webber Academy, Rundle College, and Calgary Academy. Located in a community known for its elegance, tranquility, and limited lot availability, this is more than just landâ€"it's an opportunity to join an exceptional neighborhood where your dream home can truly take shape. Don't miss out on this rare offeringâ€"secure your piece of Springbank Hill today!