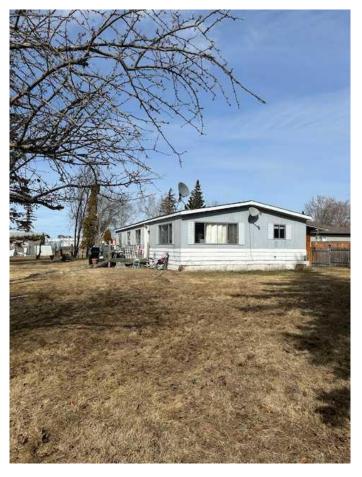

#### \$98,000

3 Bedroom, 2.00 Bathroom, 1,341 sqft Residential on 0.27 Acres

NONE, Grimshaw, Alberta

Located in Grimshaw this 3 bedroom, 2 bathroom double wide mobile home presents an excellent opportunity as a starter home or income-generating investment. Situated on a spacious and fully fenced yard, this property offers privacy and ample outdoor space. The kitchen and dining area are open to the living room with an extra bonus room providing flexibility for a home office, playroom, or additional living space. The primary bedroom has an abundance of storage, and a full ensuite bathroom for added convenience and comfort. Recent upgrades include new flooring, furnace, and hot water tank approximately 4 years ago. Don't miss out on the chance to make this well-maintained residence your own!

| Style  | Double Wide Mobile Home |
|--------|-------------------------|
| Status | Active                  |

# Exterior

| Exterior Features | Other                             |
|-------------------|-----------------------------------|
| Lot Description   | Landscaped, Pie Shaped Lot        |
| Roof              | Asphalt Shingle                   |
| Construction      | Aluminum Siding                   |
| Foundation        | Poured Concrete, Block, Piling(s) |