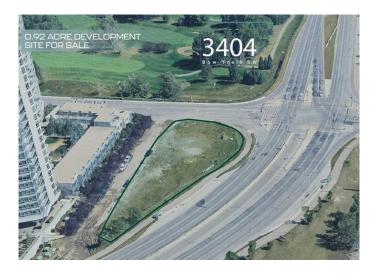

# \$3,400,000 - 3404 Bow Trail Sw, Calgary

MLS® #A2213750

#### \$3,400,000

0 Bedroom, 0.00 Bathroom, Land on 0.92 Acres

Spruce Cliff, Calgary, Alberta

Click brochure link for more details. Strategically situated in a prime location, this site offers high-visibility and exposure to Bow Trail, making it a rare opportunity for investors and owner-users seeking a prime development site.