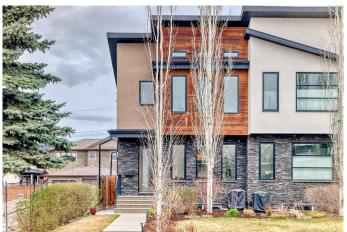

# \$1,050,000

4 Bedroom, 4.00 Bathroom, 1,976 sqft Residential on 0.07 Acres

Parkdale, Calgary, Alberta

Say HELLO to this exceptional home with a fully finished basement that offers nearly 3,000 square feet of refined living space in the sought-after community of PARKDALE!

Tucked away on a quiet cul-de-sac just steps from the Bow River pathway system and nestled below Foothills Hospital, this location offers the perfect blend of urban convenience and natural beauty.

Inside, you'II find superior craftsmanship and upscale finishes throughout. The heart of the home is the kitchen featuring an extravagant 15-foot quartz island, stainless steel appliancesâ€"including a 5-burner gas cooktop and smart fridge with screenâ€"and an abundance of full-height espresso cabinetry.

Year Built 2013

Type Residential

Sub-Type Semi Detached

Style 2 Storey, Side by Side

Status Active

#### **Exterior**

Exterior Features BBQ gas line, Lighting

Lot Description Back Lane, Low Maintenance Landscape, Rectangular Lot

Roof Asphalt Shingle

Construction Stone, Stucco, Wood Frame, Cedar

Foundation Poured Concrete