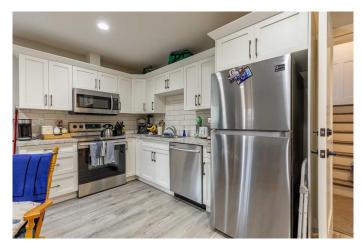

## \$1,500

0 Bedroom, 0.00 Bathroom, 929 sqft Rental on 0.00 Acres

Garry Station, Lethbridge, Alberta

2 Bedroom, 1 Bathroom BASEMENT SUITE located in the desirable Garry Station neighborhood.

This bright and modern legal basement suite offers comfort and convenience. Enjoy an open-concept living area with a full kitchen, two spacious bedrooms (including one with a walk-in closet!), a 4-piece bathroom, and a private laundry room. Off-street parking is included for added ease.

| Туре                   | Rental                                                                                                 |  |
|------------------------|--------------------------------------------------------------------------------------------------------|--|
| Status                 | Active                                                                                                 |  |
| Community Information  |                                                                                                        |  |
| Address                | 155 Cabot Landing W                                                                                    |  |
| Subdivision            | Garry Station                                                                                          |  |
| City                   | Lethbridge                                                                                             |  |
| County                 | Lethbridge                                                                                             |  |
| Province               | Alberta                                                                                                |  |
| Postal Code            | T1J 5K3                                                                                                |  |
| Amenities              |                                                                                                        |  |
| Parking                | Off Street                                                                                             |  |
| Interior               |                                                                                                        |  |
| Appliances             | Central Air Conditioner, Dishwasher, Microwave, Refrigerator, Stove(s), Washer/Dryer, Window Coverings |  |
| Exterior               |                                                                                                        |  |
| Roof                   | Asphalt Shingle                                                                                        |  |
| Additional Information |                                                                                                        |  |
| Date Listed            | April 23rd, 2025                                                                                       |  |
| Days on Market         | 7                                                                                                      |  |