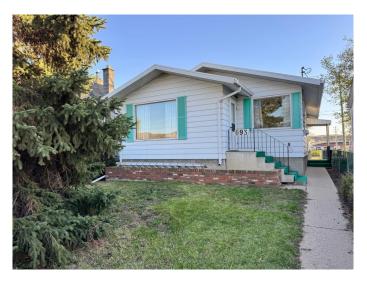

# \$239,900 - 693 7 Avenue E, Drumheller

MLS® #A2214189

# \$239,900

4 Bedroom, 2.00 Bathroom, 1,056 sqft Residential on 0.10 Acres

Riverview Park, Drumheller, Alberta

Great location, great floor plan, great price! If you're handy, have a little vision, and a willingness to make some sweat equity, this is the project for you! This bungalow is located in Riverside, features a double car garage, and full basement. A new metal roof was just installed, so now you just need some paint, and flooring, to make this home amazing! It's been priced knowing it's going to need some initial investment. Contact your favourite agent today and check out the potential for yourself.