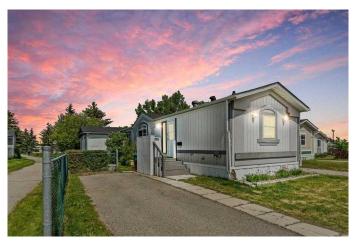

# \$227,400

3 Bedroom, 2.00 Bathroom, 1,423 sqft Mobile on 0.00 Acres

Abbeydale, Calgary, Alberta

\*\* Substantial Price Drop 08-09-2025 \*\*
Recent updates include gleaming grey vinyl plank flooring, new carpet, freshly painted, and Poly B has been updated to PEX. Addition is waiting for your final touch great space for storage, food pantry, games room, or office!

Welcome

to this well maintained mobile in the sought-after community of Chateau Estates, Offering over 1,400 square feet of beautifully designed living space, featuring 3 generously sized bedrooms, 5 piece ensuite, additional 4pc bathroom, with spacious and sun-filled living room boasting new laminate flooring, and a bright, open kitchen with abundant cabinetry and counter space – perfect for both daily living, cooking and entertaining.

Enjoy effortless outdoor living with a private patio space ideal for relaxing or hosting guests. A large storage shed provides plenty of room for your seasonal items and tools. Unfinished addition adds optional storage and rear access to secluded patio.