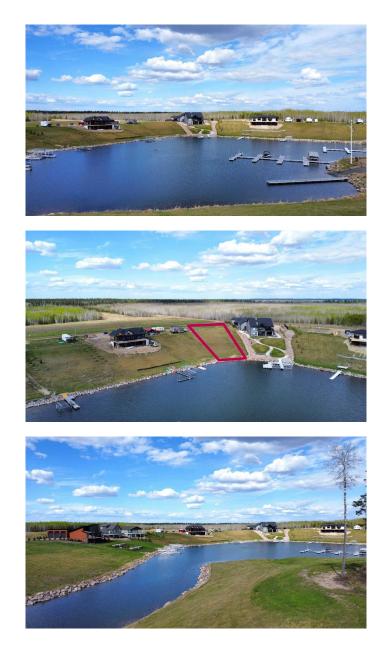

#### \$299,900

0 Bedroom, 0.00 Bathroom, Land on 0.77 Acres

NONE, Rural, Saskatchewan

Welcome to your slice of paradise at Pine Cove Resort on Makwa Lake! Nestled within the beauty of this vibrant community, this bare lake lot offers a canvas for your dreams to come to life. Situated West facing, overlooking the Marina with direct boat access to, and views of Makwa lake, this spacious lot boasts a gentle slope, perfect for a walk-out basement design. This thriving development offers exceptional fishing and water sports, a top notch golf course just down the road, as well as public beaches and campgrounds for future guests nearby. With power and gas available at the property line, you can build your dream home or cabin, and create lasting memories for generations to come! This prime property will rival any recreational spot in the region!