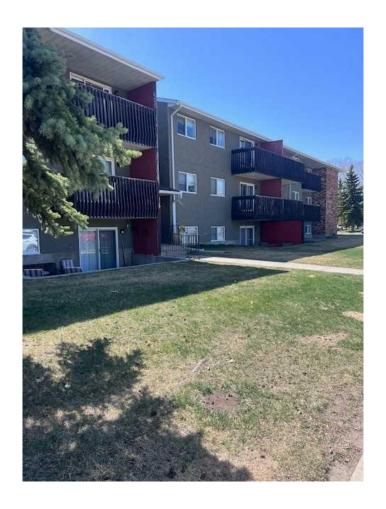

## \$149,900

2 Bedroom, 1.00 Bathroom, 620 sqft Residential on 0.00 Acres

Bower, Red Deer, Alberta

Excellent opportunity to own this great 2 bedroom unit in Prime South Hill Location. Shows well with laminate flooring in the main living areas and linoleum in the storage, kitchen, and bathroom. This unit has a dishwasher, and has had some upgrades to light fixtures and a new tub a few years ago. Freshly painted kitchen cabinets brighten up this cute home. North facing with view into the green area. Close to walking trails, transit, restaraunts, pubs, shopping and more. Great South Hill location is great for First Timers, Investors, or College Students/Hospital workers. Quick access to Gaetz avenue and all amenities.

# **Community Information**

Address 303, 19 Bennett Street

Subdivision Bower

City Red Deer

County Red Deer

Province Alberta

Postal Code T4R 1V4

#### **Exterior**

Exterior Features Balcony

Roof Asphalt Shingle

Construction Stucco, Wood Frame