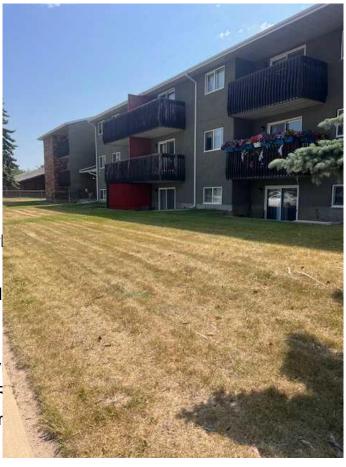

## \$149,900

2 Bedroom, 1.00 Bathroom, 620 sqft Residential on 0.00 Acres

Bower, Red Deer, Alberta

Excellent opportunity to own this great 2 bedroom unit in Prime South Hill Location. Shows well with laminate flooring in the main living areas and linoleum in the storage, kitchen, and bathroom. This unit has a dishwasher, and has had some upgrades to light fixtures and a new tub a few years ago. Freshly painted kitchen cabinets brighten up this cute home. North facing with view into the green area. Close to walking trails, transit, restaraunts, pubs, shopping and more. Great South Hill location is great for First Timers, Investors, or College Students/Hospital workers. Quick access to Gaetz avenue and all amenities.

#### **Exterior**

Exterior Features Balcony

Roof Asphalt Shingle

Construction Stucco, Wood Frame