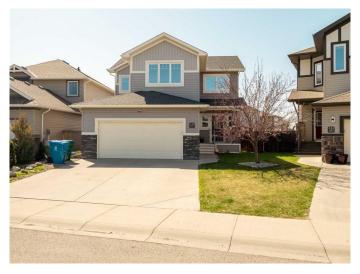

## \$565,000

5 Bedroom, 4.00 Bathroom, 1,921 sqft Residential on 0.11 Acres

Copperwood, Lethbridge, Alberta

Welcome to this beautifully spacious and elegant family home in the highly demanded and sought-after community of COPPERWOOD! Boasting 1958sqft above-grade of an open, functional and inviting floorplan, this property provides all of the essential space and rooms your family needs to live in comfort and style! The main floor is welcoming and inviting, and provides a slightly recessed exit to your garage, basement, laundry and half bath which allows for excellent privacy and design away from the focal point of this home: the KITCHEN! This exquisite and executive kitchen is one of a kind, with an enormous quartz island capable of food-prep and entertainment for ALL of your friends and family. Enhanced upgrades include a built-in gas range, built-in oven and microwave, a beautiful rangehood, a wine cooler, beautiful tall cabinetry with custom moulding, and a corner pantry! Moving into the dining and living room you will notice TONS of windows and natural lighting, which are also equipped with electronic smart-controlled blinds for the tech enthusiasts, along with an electric fireplace to stay warm and cozy! Walking out to the rear deck you will find the south-facing backyard gets lots of sun year-round, which you can enjoy on your oversized deck that includes a GAZEBO! The pie-shaped yard provides ample space for play and enjoyment, with allowing for convenient alley access. The upstairs of the home has BRAND NEW CARPETS and contains FOUR

# **Community Information**

Address 338 Twinriver Road W

Subdivision Copperwood
City Lethbridge
County Lethbridge
Province Alberta
Postal Code T1J4C8