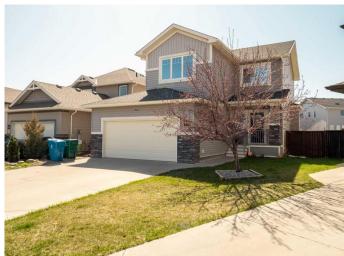

## \$565,000

5 Bedroom, 4.00 Bathroom, 1,921 sqft Residential on 0.11 Acres

Copperwood, Lethbridge, Alberta

Welcome to this beautifully spacious and elegant family home in the highly demanded and sought-after community of COPPERWOOD! Boasting 1958sqft above-grade of an open, functional and inviting floorplan, this property provides all of the essential space and rooms your family needs to live in comfort and style! The main floor is welcoming and inviting, and provides a slightly recessed exit to your garage, basement, laundry and half bath which allows for excellent privacy and design away from the focal point of this home: the KITCHEN! This exquisite and executive kitchen is one of a kind, with an enormous quartz island capable of food-prep and entertainment for ALL of your friends and family. Enhanced upgrades include a built-in gas range, built-in oven and microwave, a beautiful rangehood, a wine cooler, beautiful tall cabinetry with custom moulding, and a corner pantry! Moving into the dining and living room you will notice TONS of windows and natural lighting, which are also equipped with electronic smart-controlled blinds for the tech enthusiasts, along with an electric fireplace to stay warm and cozy! Walking out to the rear deck you will find the south-facing backyard gets lots of sun year-round, which you can enjoy on your oversized deck that includes a GAZEBO! The pie-shaped yard provides ample space for play and enjoyment, with allowing for convenient alley access. The upstairs of the home has BRAND NEW CARPETS and contains FOUR

# **Community Information**

Address 338 Twinriver Road W

Subdivision Copperwood
City Lethbridge
County Lethbridge
Province Alberta
Postal Code T1J4C8