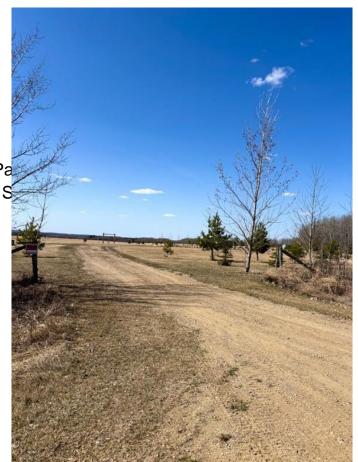

## \$134,500

0 Bedroom, 0.00 Bathroom, Land on 4.99 Acres

NONE, Lac La Biche County, Alberta

Turnkey Acreage Ready for Your New Home! This beautifully developed 4.99-acre parcel is just 20 minutes west of Lac La Biche near Missawawi Lake. Previously home to a mobile, the property is fully set up and ready for your new residence. With screw piles in place, power already connected, and a 2-stage septic system with septic field. Enjoy a graveled driveway and parking pad, landscaped grounds, and treed borders offering privacy and natural beauty. It backs onto open field, part of the original quarter section it was subdivided from. There's also a large sided shed with ramp, a firepit area, and plenty of peaceful space to call your own. Ideal for someone seeking quiet country living with room to, bring your mobile and make it home!

# **Community Information**

Address 66524 Rge Rd 161

Subdivision NONE

City Lac La Biche County
County Lac La Biche County

Province Alberta
Postal Code T0A 2C1

**Exterior** 

Lot Description Back Yard, Backs on to Pa