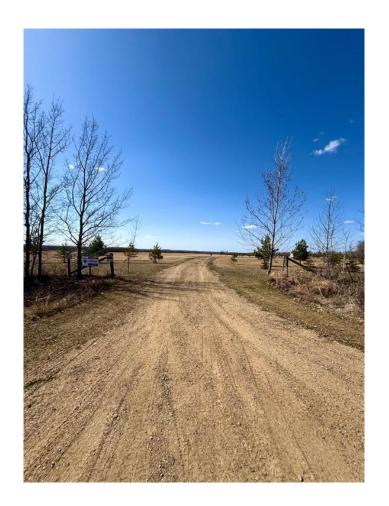

## \$134,500

0 Bedroom, 0.00 Bathroom, Land on 4.99 Acres

NONE, Lac La Biche County, Alberta

Turnkey Acreage Ready for Your New Home! This beautifully developed 4.99-acre parcel is just 20 minutes west of Lac La Biche near Missawawi Lake. Previously home to a mobile, the property is fully set up and ready for your new residence. With screw piles in place, power already connected, and a 2-stage septic system with septic field. Enjoy a graveled driveway and parking pad, landscaped grounds, and treed borders offering privacy and natural beauty. It backs onto open field, part of the original quarter section it was subdivided from. There's also a large sided shed with ramp, a firepit area, and plenty of peaceful space to call your own. Ideal for someone seeking quiet country living with room to, bring your mobile and make it home!

# **Community Information**

Address 66524 Rge Rd 161

Subdivision NONE

City Lac La Biche County
County Lac La Biche County

Province Alberta
Postal Code T0A 2C1

**Exterior** 

Lot Description Back Yard, Backs on to Pa