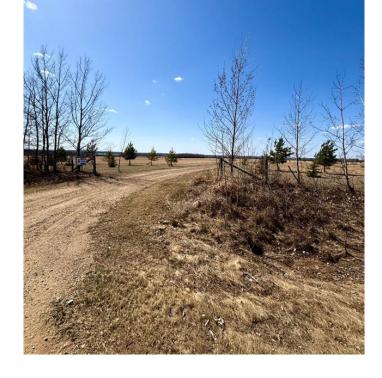

## \$134,500

0 Bedroom, 0.00 Bathroom, Land on 4.99 Acres

NONE, Lac La Biche County, Alberta

Turnkey Acreage Ready for Your New Home! This beautifully developed 4.99-acre parcel is just 20 minutes west of Lac La Biche near Missawawi Lake. Previously home to a mobile, the property is fully set up and ready for your new residence. With screw piles in place, power already connected, and a 2-stage septic system with septic field. Enjoy a graveled driveway and parking pad, landscaped grounds, and treed borders offering privacy and natural beauty. It backs onto open field, part of the original quarter section it was subdivided from. There's also a large sided shed with ramp, a firepit area, and plenty of peaceful space to call your own. Ideal for someone seeking quiet country living with room to, bring your mobile and make it home!

# **Community Information**

Address 66524 Rge Rd 161

Subdivision NONE

City Lac La Biche County
County Lac La Biche County

Province Alberta
Postal Code T0A 2C1

**Exterior** 

Lot Description Back Yard, Backs on to Pa

Trees, Square Shaped Lot, S