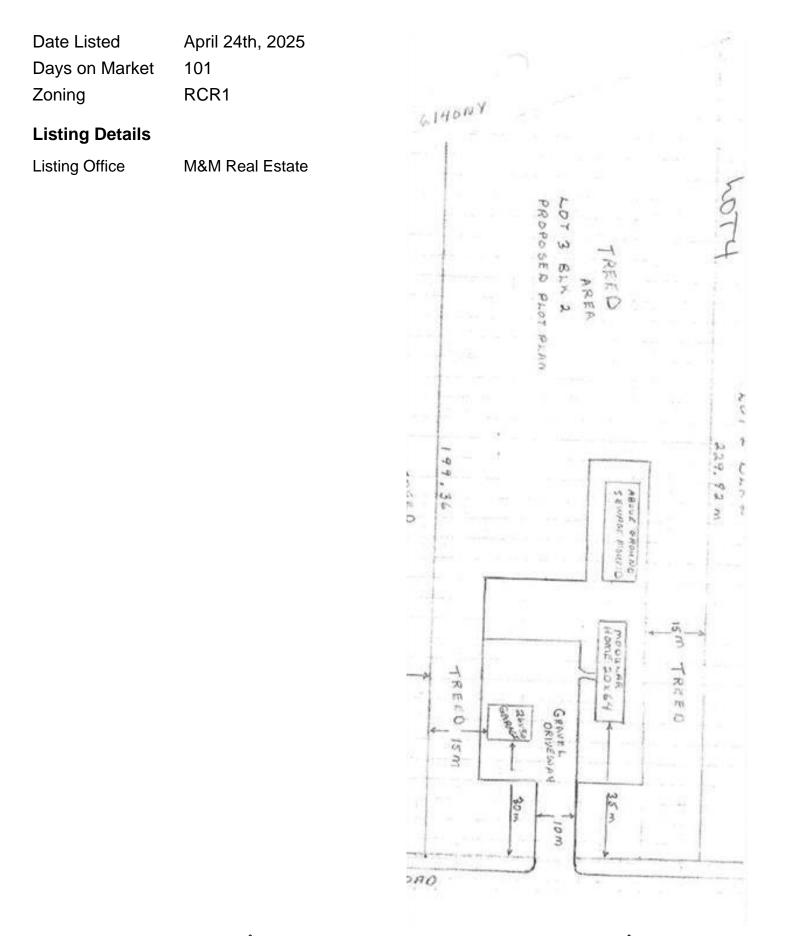

#### \$68,000

0 Bedroom, 0.00 Bathroom, Land on 3.58 Acres

NONE, Rural Mackenzie County, Alberta

"Acreage Opportunity". This 3.58 acre parcel awaits your development. Located north east of High Level just off Highway 35. This partially cleared acreage is ready for you. There is road access and power to the property edge. Property can be purchased as a package, (Lot 2,3,4,5&6). Maybe GST applicable.