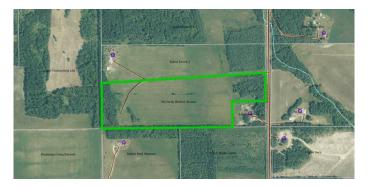

#### \$225,500

0 Bedroom, 0.00 Bathroom, Land on 41.76 Acres

NONE, Rural Yellowhead County, Alberta

41.76 located 8 miles NW of Edson. Excellent building site. Road on property to building site.

MLS® # A2214786 Price \$225,500

## **Community Information**

Address 54222b Range Road 170

Subdivision NONE

City Rural Yellowhead County

County Yellowhead County

Province Alberta
Postal Code T7E 3N3