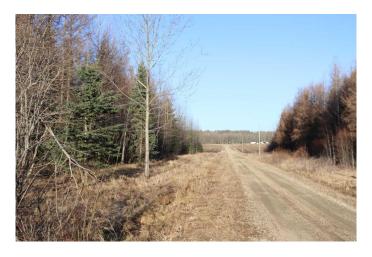

#### \$225,500

0 Bedroom, 0.00 Bathroom, Land on 41.76 Acres

NONE, Rural Yellowhead County, Alberta

41.76 located 8 miles NW of Edson. Excellent building site. Road on property to building site.

MLS® # A2214786 Price \$225,500