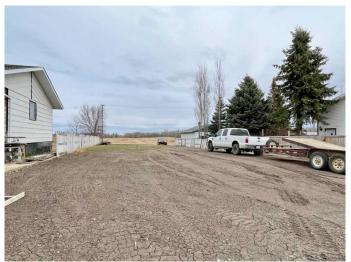

#### \$12,500

0 Bedroom, 0.00 Bathroom, Land on 0.21 Acres

NONE, St. Walburg, Saskatchewan

Large Residential lot in the NW area of St. Walburg. This irregular lot is 53' wide and 164' long, giving the buyer plenty of room to develop how they please. St. Walburg offers K-12 school, main street amenities are close by, beautiful golf course, and access to the many lakes in the region.