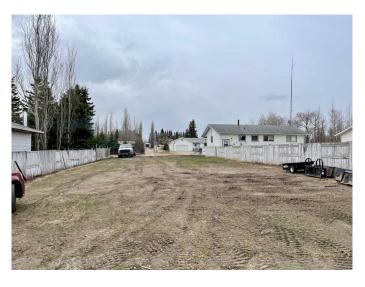

#### \$12,500

0 Bedroom, 0.00 Bathroom, Land on 0.21 Acres

NONE, St. Walburg, Saskatchewan

Large Residential lot in the NW area of St. Walburg. This irregular lot is 53' wide and 164' long, giving the buyer plenty of room to develop how they please. St. Walburg offers K-12 school, main street amenities are close by, beautiful golf course, and access to the many lakes in the region.