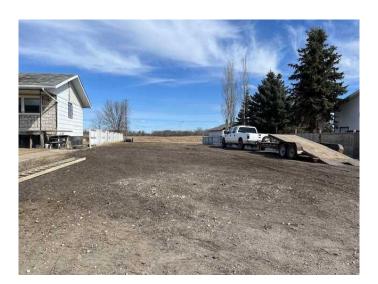

#### \$12,500

0 Bedroom, 0.00 Bathroom, Land on 0.21 Acres

NONE, St. Walburg, Saskatchewan

Large Residential lot in the NW area of St. Walburg. This irregular lot is 53' wide and 164' long, giving the buyer plenty of room to develop how they please. St. Walburg offers K-12 school, main street amenities are close by, beautiful golf course, and access to the many lakes in the region.