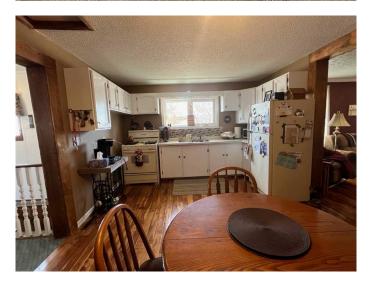

# \$139,900

3 Bedroom, 2.00 Bathroom, 1,030 sqft Residential on 0.31 Acres

Islay, Islay, Alberta

Looking for a place to call home in a quiet small-town? Located just 30 minutes west of Lloydminster, this property in located in the hamlet of Islay, Alberta. Sitting on two lots, this 1030 sq. ft. home has 3 bedrooms on the main floor, a 4-piece bathroom, a spacious living area, and an eat-in kitchen. Downstairs, you will find a large family room as well as a 2-piece bathroom and laundry area. Walk outside onto the large 520 sq. ft. deck and overlook the spacious backyard. Windows upgraded 2 years ago. Shingles replaced on house and garage approximately 7 years ago. Electrical has been upgraded to 100 amp. This home also offers a 28' x 26' double garage and sits on a corner lot. Call to view!

## Interior

Interior Features Ceiling Fan(s)

Appliances Freezer, Refrigerator, Stove(s), Washer/Dryer

Heating Forced Air, Natural Gas

Cooling None Has Basement Yes

Basement Finished, Partial