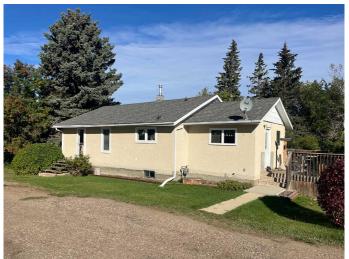

# \$139,900

3 Bedroom, 2.00 Bathroom, 1,030 sqft Residential on 0.31 Acres

Islay, Islay, Alberta

Looking for a place to call home in a quiet small-town? Located just 30 minutes west of Lloydminster, this property in located in the hamlet of Islay, Alberta. Sitting on two lots, this 1030 sq. ft. home has 3 bedrooms on the main floor, a 4-piece bathroom, a spacious living area, and an eat-in kitchen. Downstairs, you will find a large family room as well as a 2-piece bathroom and laundry area. Walk outside onto the large 520 sq. ft. deck and overlook the spacious backyard. Windows upgraded 2 years ago. Shingles replaced on house and garage approximately 7 years ago. Electrical has been upgraded to 100 amp. This home also offers a 28' x 26' double garage and sits on a corner lot. Call to view!

#### **Exterior**

Exterior Features None

Lot Description Corner Lot, Few Trees, Lawn

Roof Asphalt Shingle

Construction Stucco

Foundation Block, Poured Concrete