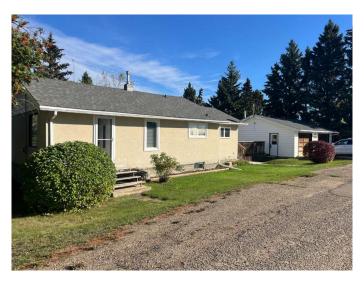

# \$139,900

3 Bedroom, 2.00 Bathroom, 1,030 sqft Residential on 0.31 Acres

Islay, Islay, Alberta

Looking for a place to call home in a quiet small-town? Located just 30 minutes west of Lloydminster, this property in located in the hamlet of Islay, Alberta. Sitting on two lots, this 1030 sq. ft. home has 3 bedrooms on the main floor, a 4-piece bathroom, a spacious living area, and an eat-in kitchen. Downstairs, you will find a large family room as well as a 2-piece bathroom and laundry area. Walk outside onto the large 520 sq. ft. deck and overlook the spacious backyard. Windows upgraded 2 years ago. Shingles replaced on house and garage approximately 7 years ago. Electrical has been upgraded to 100 amp. This home also offers a 28' x 26' double garage and sits on a corner lot. Call to view!

#### **Exterior**

Exterior Features None

Lot Description Corner Lot, Few Trees, Lawn

Roof Asphalt Shingle

Construction Stucco

Foundation Block, Poured Concrete