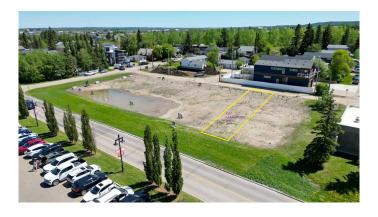

## \$394,900

0 Bedroom, 0.00 Bathroom, Land on 0.10 Acres

Cottage Area, Sylvan Lake, Alberta

LAST LOT LEFT ON LAKESHORE DRIVE! WOW...don't miss this opportunity to build your dream home/cottage on the lake on this 32 x 130 ft. lot. Cottage district lots have become increasing rare, now is the time to build. This unbeatable location is on Lakeshore drive just across from the park and steps to the lake. You'll love watching the all action and enjoying the sunsets from your deck. With close proximity to restaurants, shopping, the marina, boardwalk-you'll be able to truly enjoy the Sylvan Lake lifestyle. Sylvan has become a 4 seasons destination with countless activities going on all year long. Lots have been graded and serviced and are ready to build on. The rear laneway will be paved. No restrictions on time to build so you can hold it until YOU are ready.