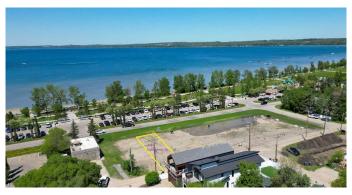

## \$394,900

0 Bedroom, 0.00 Bathroom, Land on 0.10 Acres

Cottage Area, Sylvan Lake, Alberta

LAST LOT LEFT ON LAKESHORE DRIVE! WOW...don't miss this opportunity to build your dream home/cottage on the lake on this 32 x 130 ft. lot. Cottage district lots have become increasing rare, now is the time to build. This unbeatable location is on Lakeshore drive just across from the park and steps to the lake. You'll love watching the all action and enjoying the sunsets from your deck. With close proximity to restaurants, shopping, the marina, boardwalk-you'll be able to truly enjoy the Sylvan Lake lifestyle. Sylvan has become a 4 seasons destination with countless activities going on all year long. Lots have been graded and serviced and are ready to build on. The rear laneway will be paved. No restrictions on time to build so you can hold it until YOU are ready.