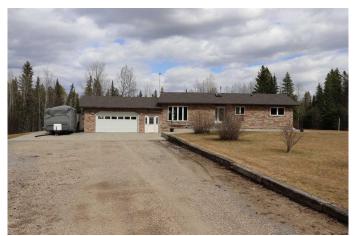

#### \$675,000

6 Bedroom, 3.00 Bathroom, 1,487 sqft Residential on 2.87 Acres

NONE, Rural Yellowhead County, Alberta

The location of this well cared for stunning country home is 4 miles from Down Town Edson. Six bedrooms. Three Bathrooms. Sound Proof Theatre Room. Bonus Playroom. Attached heated garage is 27 x 30 ft. with concrete floors and an entrance to the basement. Pool Table. 2 sheds. green House. Garden spot. Private fire pit location. Large concrete wrap around pad. A must see. You will not be disappointed.

#### **Essential Information**

| MLS® #         | A2215290                         |
|----------------|----------------------------------|
| Price          | \$675,000                        |
| Bedrooms       | 6                                |
| Bathrooms      | 3.00                             |
| Full Baths     | 3                                |
| Square Footage | 1,487                            |
| Acres          | 2.87                             |
| Year Built     | 1988                             |
| Туре           | Residential                      |
| Sub-Type       | Detached                         |
| Style          | Acreage with Residence, Bungalow |
| Status         | Active                           |

### **Community Information**

Address

53515 Range Road 165a

| Subdivision<br>City<br>County<br>Province<br>Postal Code | NONE<br>Rural Yellowhead County<br>Yellowhead County<br>Alberta<br>T7E 3K9                                               |  |
|----------------------------------------------------------|--------------------------------------------------------------------------------------------------------------------------|--|
| Amenities                                                |                                                                                                                          |  |
| Utilities                                                | Electricity Connected, Natural Gas Connected, Sewer Connected, Water Connected                                           |  |
| Parking Spaces                                           | 6                                                                                                                        |  |
| Parking                                                  | Double Garage Attached                                                                                                   |  |
| # of Garages                                             | 3                                                                                                                        |  |
| Interior                                                 |                                                                                                                          |  |
| Interior Features                                        | Ceiling Fan(s), Central Vacuum                                                                                           |  |
| Appliances                                               | Built-In Electric Range, Built-In Oven, Dishwasher, Dryer, Microwave<br>Hood Fan, Refrigerator, Washer, Window Coverings |  |
| Heating                                                  | Forced Air, Natural Gas                                                                                                  |  |
| Cooling                                                  | Central Air                                                                                                              |  |
| Has Basement                                             | Yes                                                                                                                      |  |
| Basement                                                 | Finished, Full                                                                                                           |  |
| Exterior                                                 |                                                                                                                          |  |

| Exterior Features | Fire Pit, Garden, Private Yard                                 |
|-------------------|----------------------------------------------------------------|
| Lot Description   | Back Yard, Few Trees, Front Yard, Garden, Landscaped, Lawn, No |
|                   | Neighbours Behind, Triangular Lot                              |
| Roof              | Asphalt Shingle                                                |
| Construction      | Brick, Stucco, Wood Siding                                     |
| Foundation        | Wood                                                           |