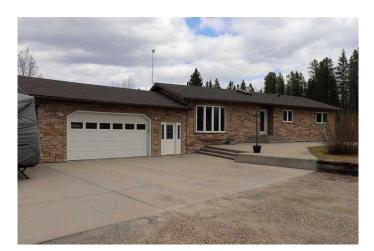

#### \$675,000

6 Bedroom, 3.00 Bathroom, 1,487 sqft Residential on 2.87 Acres

NONE, Rural Yellowhead County, Alberta

The location of this well cared for stunning country home is 4 miles from Down Town Edson. Six bedrooms. Three Bathrooms. Sound Proof Theatre Room. Bonus Playroom. Attached heated garage is 27 x 30 ft. with concrete floors and an entrance to the basement. Pool Table. 2 sheds. green House. Garden spot. Private fire pit location. Large concrete wrap around pad. A must see. You will not be disappointed.

#### **Essential Information**

| MLS® #         | A2215290                         |
|----------------|----------------------------------|
| Price          | \$675,000                        |
| Bedrooms       | 6                                |
| Bathrooms      | 3.00                             |
| Full Baths     | 3                                |
| Square Footage | 1,487                            |
| Acres          | 2.87                             |
| Year Built     | 1988                             |
| Туре           | Residential                      |
| Sub-Type       | Detached                         |
| Style          | Acreage with Residence, Bungalow |
| Status         | Active                           |

### **Community Information**

Address

53515 Range Road 165a

| Subdivision<br>City<br>County<br>Province<br>Postal Code | NONE<br>Rural Yellowhead County<br>Yellowhead County<br>Alberta<br>T7E 3K9                                               |  |
|----------------------------------------------------------|--------------------------------------------------------------------------------------------------------------------------|--|
| Amenities                                                |                                                                                                                          |  |
| Utilities                                                | Electricity Connected, Natural Gas Connected, Sewer Connected, Water Connected                                           |  |
| Parking Spaces                                           | 6                                                                                                                        |  |
| Parking                                                  | Double Garage Attached                                                                                                   |  |
| # of Garages                                             | 3                                                                                                                        |  |
| Interior                                                 |                                                                                                                          |  |
| Interior Features                                        | Ceiling Fan(s), Central Vacuum                                                                                           |  |
| Appliances                                               | Built-In Electric Range, Built-In Oven, Dishwasher, Dryer, Microwave<br>Hood Fan, Refrigerator, Washer, Window Coverings |  |
| Heating                                                  | Forced Air, Natural Gas                                                                                                  |  |
| Cooling                                                  | Central Air                                                                                                              |  |
| Has Basement                                             | Yes                                                                                                                      |  |
| Basement                                                 | Finished, Full                                                                                                           |  |
| Exterior                                                 |                                                                                                                          |  |

| Exterior Features | Fire Pit, Garden, Private Yard                                 |
|-------------------|----------------------------------------------------------------|
| Lot Description   | Back Yard, Few Trees, Front Yard, Garden, Landscaped, Lawn, No |
|                   | Neighbours Behind, Triangular Lot                              |
| Roof              | Asphalt Shingle                                                |
| Construction      | Brick, Stucco, Wood Siding                                     |
| Foundation        | Wood                                                           |