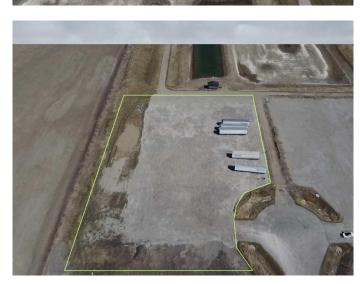

## \$1,854,000

0 Bedroom, 0.00 Bathroom, Land on 3.09 Acres

NONE, Rural Rocky View County, Alberta

Industrial Land For Sale in Transport Park Near Heatherglen Golf Course! Please see brochure or call for more details

## **Essential Information**

MLS® # A2215368 Price \$1,854,000

Bathrooms 0.00 Acres 3.09 Type Land

Sub-Type Industrial Land

Status Active

## **Community Information**

Address 30 Bluegrass Place

Subdivision NONE

City Rural Rocky View County

County Rocky View County

Province Alberta
Postal Code T1X 3B9