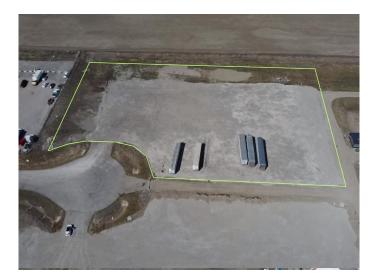

## \$1,854,000

0 Bedroom, 0.00 Bathroom, Land on 3.09 Acres

NONE, Rural Rocky View County, Alberta

Industrial Land For Sale in Transport Park Near Heatherglen Golf Course! Please see brochure or call for more details

## **Essential Information**

MLS® # A2215368 Price \$1,854,000

Bathrooms 0.00 Acres 3.09 Type Land

Sub-Type Industrial Land

Status Active

## **Community Information**

Address 30 Bluegrass Place

Subdivision NONE

City Rural Rocky View County

County Rocky View County

Province Alberta
Postal Code T1X 3B9