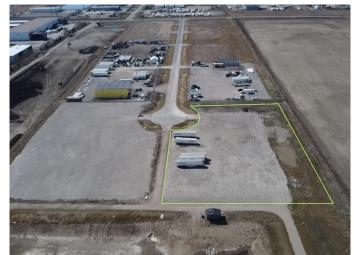

## \$1,854,000

0 Bedroom, 0.00 Bathroom, Land on 3.09 Acres

NONE, Rural Rocky View County, Alberta

Industrial Land For Sale in Transport Park Near Heatherglen Golf Course! Please see brochure or call for more details

## **Essential Information**

MLS® # A2215368 Price \$1,854,000

Bathrooms 0.00 Acres 3.09 Type Land

Sub-Type Industrial Land

Status Active

## **Community Information**

Address 30 Bluegrass Place

Subdivision NONE

City Rural Rocky View County

County Rocky View County

Province Alberta
Postal Code T1X 3B9