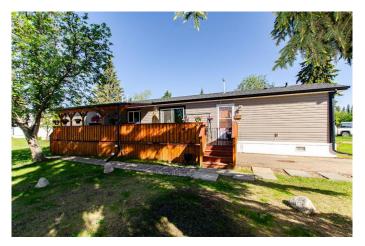

#### \$180,000

3 Bedroom, 2.00 Bathroom, 1,074 sqft Mobile on 0.00 Acres

Normandeau, Red Deer, Alberta

Step inside this updated home featuring a bright and open main living area with vaulted ceilings, large windows, and a spacious living room centered around a cozy electric fireplace. The adjoining kitchen offers stainless steel appliances, a movable island, plenty of cupboards, multiple prep areas, and under-cabinet lighting. The deep sink includes a built-in cup cleaner, vegetable sprayer, and wash tray station for added convenience. Just past the designated laundry area is a large primary bedroom with a nicely-sized closet and a sliding barn door leading to a fully renovated 4-piece ensuite. At the opposite end of the home there are two additional bedrooms and an upgraded main bathroom which complete the interior. Outside, enjoy a large southeast-facing deckâ€"partially covered for sun or shadeâ€"with under-deck storage. The home sits on a corner lot and includes a large shed. Additional upgrades include renovated bathrooms, a nearly new stove, and added insulation in the belly, walls, and ceiling. Furnace and hot water tank are serviced annually.

# Exterior

Roof Asphalt Shingle