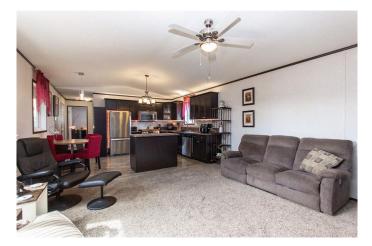

#### \$180,000

3 Bedroom, 2.00 Bathroom, 1,074 sqft Mobile on 0.00 Acres

Normandeau, Red Deer, Alberta

Step inside this updated home featuring a bright and open main living area with vaulted ceilings, large windows, and a spacious living room centered around a cozy electric fireplace. The adjoining kitchen offers stainless steel appliances, a movable island, plenty of cupboards, multiple prep areas, and under-cabinet lighting. The deep sink includes a built-in cup cleaner, vegetable sprayer, and wash tray station for added convenience. Just past the designated laundry area is a large primary bedroom with a nicely-sized closet and a sliding barn door leading to a fully renovated 4-piece ensuite. At the opposite end of the home there are two additional bedrooms and an upgraded main bathroom which complete the interior. Outside, enjoy a large southeast-facing deckâ€"partially covered for sun or shadeâ€"with under-deck storage. The home sits on a corner lot and includes a large shed. Additional upgrades include renovated bathrooms, a nearly new stove, and added insulation in the belly, walls, and ceiling. Furnace and hot water tank are serviced annually.

# Interior

| Appliances | Dishwasher, Microwave Hood Fan, Refrigerator, Stove(s), Washer/Dryer |
|------------|----------------------------------------------------------------------|
| Heating    | Forced Air                                                           |
| Fireplaces | Electric, Living Room                                                |