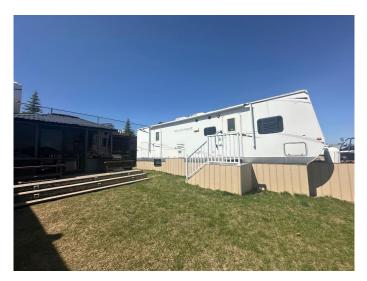

#### \$139,900

0 Bedroom, 0.00 Bathroom, Land on 0.06 Acres

Sandy Cove, Rural Red Deer County, Alberta

One row off the lake!! You'll find this lot fully developed and has potential for to develop into a Four-Season living property. The lot is negotiable without the trailer but is marketed to include the 2010 Kingsport 321 TBS trailer currently in place, golf cart, enclosed gazebo/deck w/ additional refrigerator, and a variety of other items/options available to outfit a perfect turn-key summer destination for the whole family!! Sandy Cove offers a modest marina, boat launch, beach access, and coin laundry room. Just up the hill, Whispering Pines offers an 18-hole golf course and clubhouse with restaurant & lounge with an incredible lake view patio. The lake offers all kinds of water sport activities with a slalom water skiing course at the north northwest end of the lake, fishing, swimming, kayaking, canoeing, stand-up paddle boarding, whatever your heart desires. Only an hour and twenty minutes from Calgary, an hour and forty minutes from Edmonton, and only 30 minutes from Red Deer. Come join us at the lake this summer!!! Pictures are taken with a wide-angle lens to maximize the area viewed in the unit.