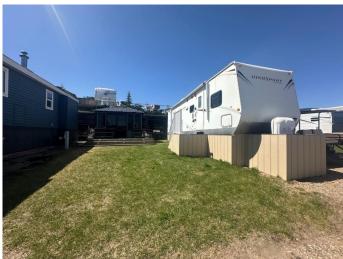

#### \$139,900

0 Bedroom, 0.00 Bathroom, Land on 0.06 Acres

Sandy Cove, Rural Red Deer County, Alberta

One row off the lake!! You'll find this lot fully developed and has potential for to develop into a Four-Season living property. The lot is negotiable without the trailer but is marketed to include the 2010 Kingsport 321 TBS trailer currently in place, golf cart, enclosed gazebo/deck w/ additional refrigerator, and a variety of other items/options available to outfit a perfect turn-key summer destination for the whole family!! Sandy Cove offers a modest marina, boat launch, beach access, and coin laundry room. Just up the hill, Whispering Pines offers an 18-hole golf course and clubhouse with restaurant & lounge with an incredible lake view patio. The lake offers all kinds of water sport activities with a slalom water skiing course at the north northwest end of the lake, fishing, swimming, kayaking, canoeing, stand-up paddle boarding, whatever your heart desires. Only an hour and twenty minutes from Calgary, an hour and forty minutes from Edmonton, and only 30 minutes from Red Deer. Come join us at the lake this summer!!! Pictures are taken with a wide-angle lens to maximize the area viewed in the unit.