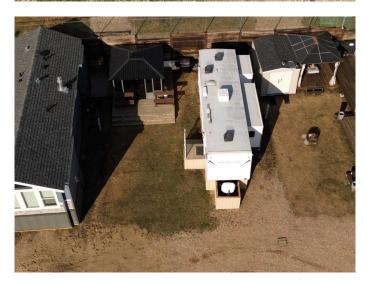

#### \$139,900

0 Bedroom, 0.00 Bathroom, Land on 0.06 Acres

Sandy Cove, Rural Red Deer County, Alberta

One row off the lake!! You'll find this lot fully developed and has potential for to develop into a Four-Season living property. The lot is negotiable without the trailer but is marketed to include the 2010 Kingsport 321 TBS trailer currently in place, golf cart, enclosed gazebo/deck w/ additional refrigerator, and a variety of other items/options available to outfit a perfect turn-key summer destination for the whole family!! Sandy Cove offers a modest marina, boat launch, beach access, and coin laundry room. Just up the hill, Whispering Pines offers an 18-hole golf course and clubhouse with restaurant & lounge with an incredible lake view patio. The lake offers all kinds of water sport activities with a slalom water skiing course at the north northwest end of the lake, fishing, swimming, kayaking, canoeing, stand-up paddle boarding, whatever your heart desires. Only an hour and twenty minutes from Calgary, an hour and forty minutes from Edmonton, and only 30 minutes from Red Deer. Come join us at the lake this summer!!! Pictures are taken with a wide-angle lens to maximize the area viewed in the unit.