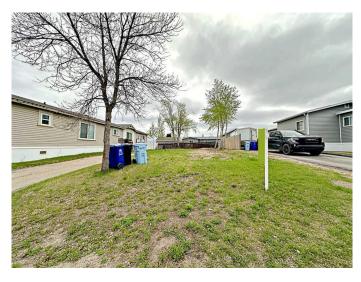

#### \$26,500

0 Bedroom, 0.00 Bathroom, Land on 0.12 Acres

Gregoire Park, Fort McMurray, Alberta

Bank owned land for sale – Fort McMurray's most affordable lot! Incredible value in this cleared, serviced 5,236 sqft lot, located in Gregoire Park. Existing parking pad and partial fence already on property. Zoned RMH-2, this property is ideal for your new manufactured home. Backing directly onto a walking path and just steps to greenspace, playground, elementary school, and scenic walking trails, this location is perfect for families and outdoor enthusiasts alike. A short walk brings you to nearby baseball diamonds, and ATV trails are not far! â€" perfect for those who love to explore. Opportunities like this are rare in today's market. Sold as is, where is with no warranties or representations.