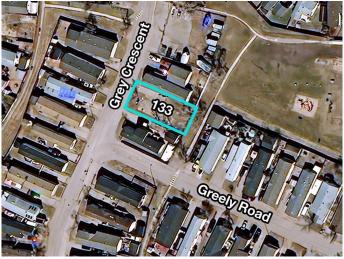

## **Community Information**

| Address     | 133 Grey Crescent |
|-------------|-------------------|
| Subdivision | Gregoire Park     |
| City        | Fort McMurray     |

| County      | Wood Buffalo |
|-------------|--------------|
| Province    | Alberta      |
| Postal Code | T9H 2N4      |