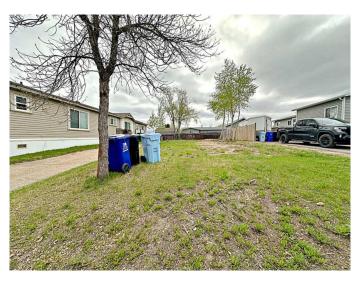

#### \$26,500

0 Bedroom, 0.00 Bathroom, Land on 0.12 Acres

Gregoire Park, Fort McMurray, Alberta

Bank owned land for sale – Fort McMurray's most affordable lot! Incredible value in this cleared, serviced 5,236 sqft lot, located in Gregoire Park. Existing parking pad and partial fence already on property. Zoned RMH-2, this property is ideal for your new manufactured home. Backing directly onto a walking path and just steps to greenspace, playground, elementary school, and scenic walking trails, this location is perfect for families and outdoor enthusiasts alike. A short walk brings you to nearby baseball diamonds, and ATV trails are not far! â€" perfect for those who love to explore. Opportunities like this are rare in today's market. Sold as is, where is with no warranties or representations.