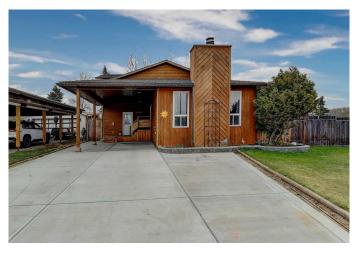

# \$355,000 - 9402 120 Avenue, Grande Prairie

MLS® #A2215910

## \$355,000

3 Bedroom, 2.00 Bathroom, 1,840 sqft Residential on 0.15 Acres

Crystal Ridge., Grande Prairie, Alberta

Discover this one-of-a-kind 3-level split home in the sought-after community of Crystal Ridge. With 3 spacious bedrooms, 1.5 bathrooms, and a thoughtfully designed layout, this home offers both comfort and function for the modern family.

concrete driveway and oversized carport provide parking for up to 4 vehicles, with the option to enclose the carport for added protection.

Ideally located near Crystal Lake, park trails, schools, and public transit, this home is a perfect blend of space, charm, and convenience.

Don't miss your chance to own this unique gem in a prime location!

Built in 1978

#### **Exterior**

Exterior Features Private Yard

Lot Description Back Yard, Backs on to Park/Green Space, Corner Lot, Few Trees,

Front Yard, Pie Shaped Lot

Roof Asphalt

Construction Wood Siding

Foundation Poured Concrete