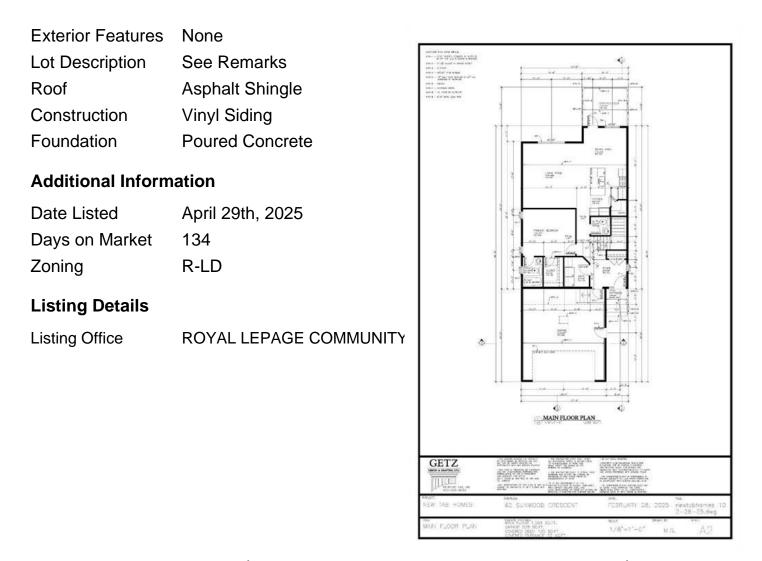

#### \$599,900

3 Bedroom, 3.00 Bathroom, 1,099 sqft Residential on 0.10 Acres

SW Southridge, Medicine Hat, Alberta

Don't let this chance pass; be the first to make this lovely new walkout bungalow your home. Built by New Tab Homes Ltd. and DP76 Construction, this thoughtfully designed property blends modern style with practical functionality. With an expected completion date of October 2025, there is still time to personalize the finishes to reflect your own style and preferences. Offering 1,099 square feet of beautifully planned living space, the open-concept layout creates a bright and welcoming atmosphere. The kitchen, dining, and livingroom areas are seamlessly connected, perfect for both everyday living and entertaining. The kitchen is equipped with a large center island, abundant counter space, and a convenient corner pantry. Patio door off the dinning room lead you to the covered balcony that overlooks the yard. The main floor also includes a laundry room, a two-piece guest bathroom, and a well-appointed primary bedroom featuring a walk-in closet and a luxurious 4 piece ensuite. Downstairs, the fully developed walkout basement will offer a large family room with direct access to a covered patio, 2 additional bedrooms, and a full 4 piece bathroom. A double attached garage and a spacious driveway ensure plenty of parking for your family and guests. \*\* RMS square footage is based on builder plans. Pictures are "similar to" a previous build.\*\*

### Interior

| Interior Features | Kitchen Island, Pantry, Storage, Walk-In Closet(s) |
|-------------------|----------------------------------------------------|
| Appliances        | Central Air Conditioner                            |
| Heating           | Forced Air, Natural Gas                            |
| Cooling           | Central Air                                        |
| Fireplace         | Yes                                                |
| # of Fireplaces   | 1                                                  |
| Fireplaces        | Electric                                           |
| Has Basement      | Yes                                                |
| Basement          | Full, Walk-Out                                     |