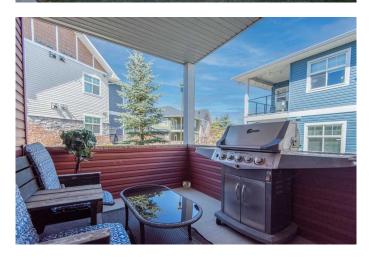

# \$235,000

2 Bedroom, 2.00 Bathroom, 1,021 sqft Residential on 0.00 Acres

Valley Ridge, Blackfalds, Alberta

LOWER LEVEL CONDO AT VALLEY CROSSING - Easily accessibility and offers affordability. The location of this unit is tucked away and offers a private retreat. The main floor unit has is easily accessed from the parking lot and features an OPEN CONCEPT with 9 foot ceilings. This development borders the popular Abbey Center, a park, walking trails and has convenient entry to Highway 2 and Highway 2A. Inside you'll find 2 BEDROOMS & 2 BATHROOMS. There is also a large storage area, IN-SUITE LAUNDRY, LARGE COVERED "Private" DECK and 2 assigned parking stalls plus lots of visitor stalls. The kitchen has ample counter space and cabinets that have been upgraded to soft-closures hinges, all kitchen appliances are less then 1 year old (Fridge, Stove and Built in Microwave). This condo is very well ran and CONDO FEES are LOW.