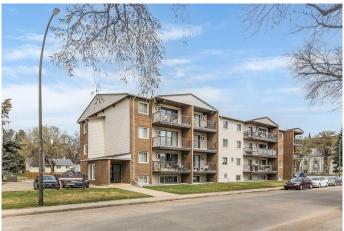

### \$78,000

1 Bedroom, 1.00 Bathroom, 535 sqft Residential on 0.00 Acres

Riverside, Medicine Hat, Alberta

Enjoy top floor South facing views from the balcony and good natural light that comes into the apartment in this nicely laid out one bedroom at the Citadel building. The kitchen includes all the appliances and laundry is found in the common area on the ground floor. Off street parking, beautiful riverside walk ways, and shops just a walk away. Currently tenant occupied.

# **Community Information**

Address 402, 130a 2 Street Ne

Subdivision Riverside

City Medicine Hat

County Medicine Hat

Province Alberta
Postal Code T1A5L2