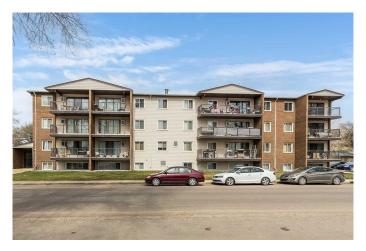

### \$78,000

1 Bedroom, 1.00 Bathroom, 535 sqft Residential on 0.00 Acres

Riverside, Medicine Hat, Alberta

Enjoy top floor South facing views from the balcony and good natural light that comes into the apartment in this nicely laid out one bedroom at the Citadel building. The kitchen includes all the appliances and laundry is found in the common area on the ground floor. Off street parking, beautiful riverside walk ways, and shops just a walk away. Currently tenant occupied.

# **Community Information**

Address 402, 130a 2 Street Ne

Subdivision Riverside

City Medicine Hat

County Medicine Hat

Province Alberta
Postal Code T1A5L2