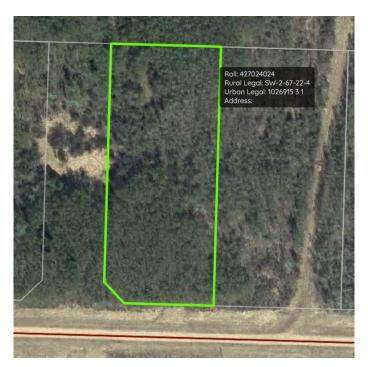

#### \$39,900

0 Bedroom, 0.00 Bathroom, Land on 1.63 Acres

NONE, Rural Athabasca County, Alberta

1.63 acres within walking distance to the Athabasca River. Property consists of mature bush, so you can completely customize the size of the clearing to fit your development. Keep it small and cozy for a private weekend getaway, or open it up for a larger development. You're only a 5 minute quad ride to crown land, or 10 minutes to the Athabasca Golf Course. At this price, it would make an excellent investment to grow on the future potential.

### **Community Information**

Address Lot 1 221066 Township Road

Subdivision NONE

City Rural Athabasca County

County Athabasca County

Province Alberta
Postal Code T9S 2B5