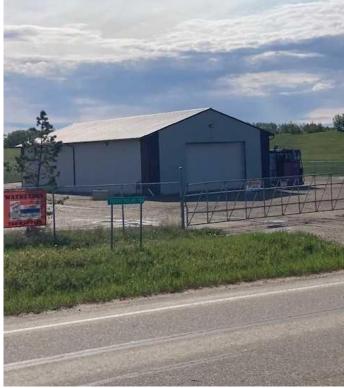

#### \$5,500

0 Bedroom, 0.00 Bathroom, Commercial on 4.98 Acres

Dimsdale Industrial Park, Dimsdale, Alberta

3,283 Square foot shop and an Atco office trailer available for lease in the Dimsdale. It is on a 4.98 acre lot with approximately 2.0 +/acres fenced and graveled and the other 3 are undeveloped. The property has a holding tank for sewer and a shared water well. It is available at \$5,500.00 per month plus GST which includes taxes and insurance. The Tenant shall be responsible for power, gas, water, snow removal, pumping sewer and property maintenance.