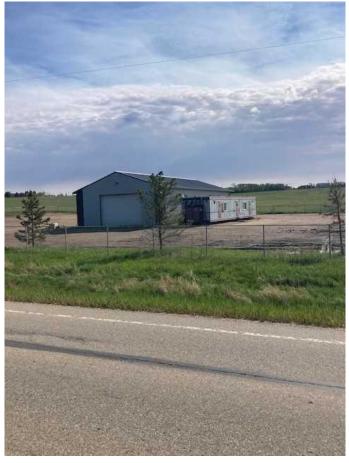

#### \$5,500

0 Bedroom, 0.00 Bathroom, Commercial on 4.98 Acres

Dimsdale Industrial Park, Dimsdale, Alberta

3,283 Square foot shop and an Atco office trailer available for lease in the Dimsdale. It is on a 4.98 acre lot with approximately 2.0 +/acres fenced and graveled and the other 3 are undeveloped. The property has a holding tank for sewer and a shared water well. It is available at \$5,500.00 per month plus GST which includes taxes and insurance. The Tenant shall be responsible for power, gas, water, snow removal, pumping sewer and property maintenance.