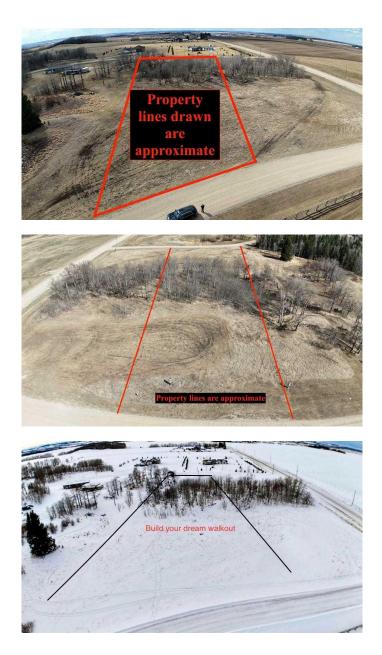

#### \$84,900

0 Bedroom, 0.00 Bathroom, Land on 2.01 Acres

NONE, Rural Ponoka County, Alberta

Looking for an amazing lot to build your dream home?? This lot is close to Rimbey and Gull Lake? Look no further than Bison View Estates only 7 kms east of Rimbey on Township road 424, directly west of Gull Lkae approx the same distance. This beautiful subdivision has a paved road connecting all the lots, some of which have already been developed. This beautiful 2.01 acres is shaped for a possible east facing walkout. Gently rolling terrain with beautiful trees in between the horseshoe shaped Cul-de-sac. Power and gas to the property line, the township road is scheduled to be paved in the future. Close to Rimbey for schools/hospitals, and all the other amenities that small town living can bring you. Red Deer, Sylvan Lake, Edmonton and Highway 2 are all short drives. Location and view alone make this a beautiful spot, plus where can you find such value!!

### Exterior

| Exterior Features | None               |
|-------------------|--------------------|
| Lot Description   | Cleared, Few Trees |