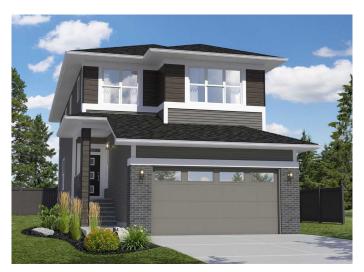

## \$769,000

4 Bedroom, 3.00 Bathroom, 2,331 sqft Residential on 0.08 Acres

Homestead, Calgary, Alberta

Modern and functional! This 2,331 sq ft home built By Trico Homes features a main floor bedroom with full washroom, perfect for guests. Enjoy a bright open-concept layout with built-in appliances and a separate spice kitchen for added convenience. Upstairs offers 3 spacious bedrooms, a bonus room, and a well-appointed primary bedroom. The 9' foundation and a separate side entrance provides excellent potential for a future basement development. Photos are representative

#### Interior

Interior Features Double Vanity, Kitchen Island, No Animal Home, No Smoking Home,

Open Floorplan, Pantry, Separate Entrance, Soaking Tub, Stone

Counters, Walk-In Closet(s)

Appliances Dishwasher, Microwave, Range, Refrigerator