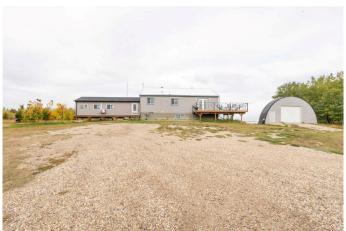

# \$499,000

4 Bedroom, 2.00 Bathroom, 1,553 sqft Residential on 6.08 Acres

NONE, Rural Grande Prairie No. 1, County of, Alberta

Freshly Updated CR-5 Zoned Affordable Acreage Only 15 Minutes East Of Grande Prairie! This 4 Bed 2 Bath Updated Home Is Situated On 6.08 Acres, with a 35x45 Quonset that has concrete floor with floor drain. powered overhead garage door opener, and power ran throughout. Entering this home you will appreciate the spacious entry way, that leads you into the semi open concept kitchen, dining and living room. Kitchen hosts ample cabinet + counter space, and window above the kitchen sink allowing you to enjoy the view of your front yard. Dining allows space for any table size for all occasions. Living room is grand, with numerous windows allowing natural sunlight in, also patio doors allowing access to your large front deck. Remainder of the main floor consists of three bedrooms, and a full bathroom. Heading into the fully finished basement you will find a family room, complimented by desired real wood burning fire place, the master bedroom with full en-suite, office/den with potential 5th bedroom, and laundry/utility room. With the zoning of this acreage being CR-5 it allows you to run a home business, which leads me to next part of the home which offers a fully finished kennel, with dog bathing area, and outside dog runs. So whether you are looking to break into new business venture, or convert it into extra living space or whatever your heart desires. The