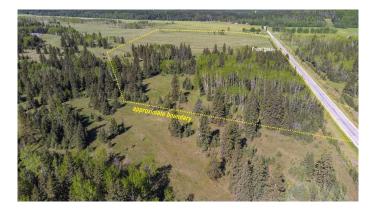

#### \$585,000

0 Bedroom, 0.00 Bathroom, Land on 47.47 Acres

NONE, Rural Mountain View County, Alberta

\*\*\*NEW PRICE!\*\*\*Rare and stunning 47.47+/acres of fenced, agriculture zoned (A2) land with mixed landscape of tall timber, open pasture, partial fencing, and two high-producing water wells (50 and 29 GPM recorded on the original drilling report) offer endless opportunities for the right buyer. Located just 6 miles from Sundre, with pavement right to the gate, this property combines convenience with the tranquility of nature. There are numerous premium building locations as the whole property is elevated, private, scenic, and quiet, making it the perfect setting for outdoor enthusiasts or those seeking peace and privacy. This sportsman's recreational paradise in the heart of the Alberta Foothills is ideal for hunting, fishing, rafting, horseback riding, hiking, camping, snowmobiling, and so much more. Whether you're dreaming of creating a private retreat, pursuing outdoor adventures, or building your ideal home and ranch surrounded by nature, this property offers unlimited potential. GST is applicable. Schedule an appointment today to walk this incredible piece of land and experience its beauty and possibilities firsthand.