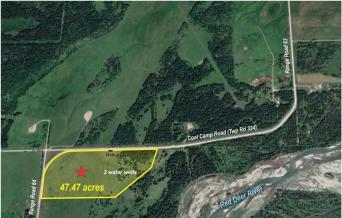

#### \$585,000

0 Bedroom, 0.00 Bathroom, Land on 47.47 Acres

NONE, Rural Mountain View County, Alberta

\*\*\*NEW PRICE!\*\*\*Rare and stunning 47.47+/acres of fenced, agriculture zoned (A2) land with mixed landscape of tall timber, open pasture, partial fencing, and two high-producing water wells (50 and 29 GPM recorded on the original drilling report) offer endless opportunities for the right buyer. Located just 6 miles from Sundre, with pavement right to the gate, this property combines convenience with the tranquility of nature. There are numerous premium building locations as the whole property is elevated, private, scenic, and quiet, making it the perfect setting for outdoor enthusiasts or those seeking peace and privacy. This sportsman's recreational paradise in the heart of the Alberta Foothills is ideal for hunting, fishing, rafting, horseback riding, hiking, camping, snowmobiling, and so much more. Whether you're dreaming of creating a private retreat, pursuing outdoor adventures, or building your ideal home and ranch surrounded by nature, this property offers unlimited potential. GST is applicable. Schedule an appointment today to walk this incredible piece of land and experience its beauty and possibilities firsthand.

### **Community Information**

| Address     | 47.47 +/- Acres On Township Road 324 |
|-------------|--------------------------------------|
| Subdivision | NONE                                 |
| City        | Rural Mountain View County           |
| County      | Mountain View County                 |
| Province    | Alberta                              |
| Postal Code | T0M 1X0                              |