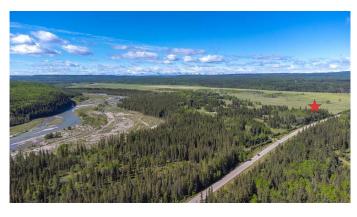

#### \$585,000

0 Bedroom, 0.00 Bathroom, Land on 47.47 Acres

NONE, Rural Mountain View County, Alberta

\*\*\*NEW PRICE!\*\*\*Rare and stunning 47.47+/acres of fenced, agriculture zoned (A2) land with mixed landscape of tall timber, open pasture, partial fencing, and two high-producing water wells (50 and 29 GPM recorded on the original drilling report) offer endless opportunities for the right buyer. Located just 6 miles from Sundre, with pavement right to the gate, this property combines convenience with the tranquility of nature. There are numerous premium building locations as the whole property is elevated, private, scenic, and quiet, making it the perfect setting for outdoor enthusiasts or those seeking peace and privacy. This sportsman's recreational paradise in the heart of the Alberta Foothills is ideal for hunting, fishing, rafting, horseback riding, hiking, camping, snowmobiling, and so much more. Whether you're dreaming of creating a private retreat, pursuing outdoor adventures, or building your ideal home and ranch surrounded by nature, this property offers unlimited potential. GST is applicable. Schedule an appointment today to walk this incredible piece of land and experience its beauty and possibilities firsthand.