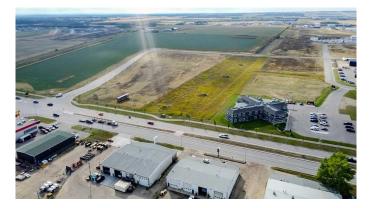

#### \$968,000

0 Bedroom, 0.00 Bathroom, Land on 2.42 Acres

Urban Rail Business Park, Grande Prairie, Alberta

BUILD HERE! A high-visibility service station, car wash, industrial Business centre, recreation centre, oilfield business, warehouse and many other businesses will prosper here! Just 500 meters away from the nearest fire hall (great for insurance), Urban Rail Business Park is located on Costco's road (116 Street) on a major four-lane artery. It has unparalleled access to both Hwy 43 and Hwy 40. Vendors and customers are across the road in Richmond Industrial Park. If high exposure, easy access, and nearby amenities, communities, vendors, and customers are valuable to your bottom line, Grande Prairie's Urban Rail Business Park could be the perfect fit for you. Flexible zoning for commercial/industrial options and flexible lot configuration. Lots range in price from \$400K to \$550K per acre. Railway spur possibilities on lots next to the railroad.