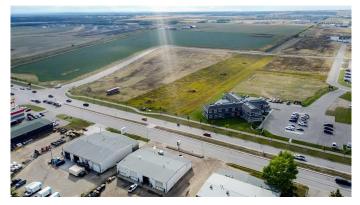

#### \$968,000

0 Bedroom, 0.00 Bathroom, Land on 2.42 Acres

Urban Rail Business Park, Grande Prairie, Alberta

BUILD HERE! A high-visibility service station, car wash, industrial Business centre, recreation centre, oilfield business, warehouse and many other businesses will prosper here! Just 500 meters away from the nearest fire hall (great for insurance), Urban Rail Business Park is located on Costco's road (116 Street) on a major four-lane artery. It has unparalleled access to both Hwy 43 and Hwy 40. Vendors and customers are across the road in Richmond Industrial Park. If high exposure, easy access, and nearby amenities, communities, vendors, and customers are valuable to your bottom line, Grande Prairie's Urban Rail Business Park could be the perfect fit for you. Flexible zoning for commercial/industrial options and flexible lot configuration. Lots range in price from \$400K to \$550K per acre. Railway spur possibilities on lots next to the railroad.