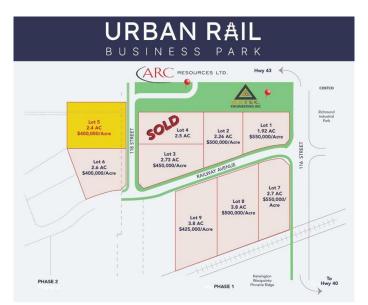

#### \$968,000

0 Bedroom, 0.00 Bathroom, Land on 2.42 Acres

Urban Rail Business Park, Grande Prairie, Alberta

BUILD HERE! A high-visibility service station, car wash, industrial Business centre, recreation centre, oilfield business, warehouse and many other businesses will prosper here! Just 500 meters away from the nearest fire hall (great for insurance), Urban Rail Business Park is located on Costco's road (116 Street) on a major four-lane artery. It has unparalleled access to both Hwy 43 and Hwy 40. Vendors and customers are across the road in Richmond Industrial Park. If high exposure, easy access, and nearby amenities, communities, vendors, and customers are valuable to your bottom line, Grande Prairie's Urban Rail Business Park could be the perfect fit for you. Flexible zoning for commercial/industrial options and flexible lot configuration. Lots range in price from \$400K to \$550K per acre. Railway spur possibilities on lots next to the railroad.

(Lots 5-9 are not titled which allows extra flexibility for lot sizes. Lots 1-3 are titled).

### **Community Information**

| Address     | Lot 5 118 Street         |
|-------------|--------------------------|
| Subdivision | Urban Rail Business Park |
| City        | Grande Prairie           |
| County      | Grande Prairie           |
| Province    | Alberta                  |
| Postal Code | T8W 0C7                  |