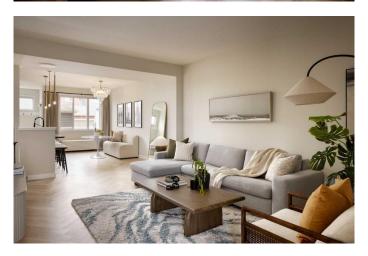

### \$514,000

3 Bedroom, 3.00 Bathroom, 1,521 sqft Residential on 0.06 Acres

Heartland, Cochrane, Alberta

\*\* Open House at Greystone showhome - 498 River Ave, Cochrane - May 16th 3-6pm, May 17th 1-4pm, May 18th 1-4pm and May 19th 12-4pm \*\* Welcome home to the Talo by Rohit Homes. This purposefully designed 1,506 sq ft unit has a spacious main floor equipped with a large kitchen, an island that seats 4 people, plus a rear entry with built-in coat hooks and a

bench. Upstairs, the space has been beautifully designed to flow between the master suite and two secondary bedrooms. The flex room and convenient laundry room separate the bedrooms for added privacy. Unfinished basement and a double detached garage at rear. Front and back landscaping included \*\*Photos are representative and the interior colors may be different\*\*