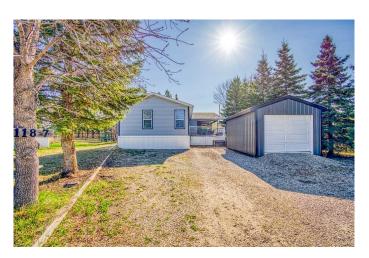

## \$249,000

3 Bedroom, 2.00 Bathroom, 1,912 sqft Residential on 0.19 Acres

NONE, Beaverlodge, Alberta

Spacious and well-kept 3-bedroom, 2-bathroom manufactured home located on a quiet dead-end street. This 20' x 76' home includes a 14' x 28' addition, offering over 1,900 sq ft of living space. The primary bedroom features a 3-piece ensuite and walk-in closet. Enjoy a quiet reading room with a natural gas fireplace, ideal for relaxing evenings.

Situated on a pie-shaped lot with no rear neighbors, the property offers privacy and outdoor comfort with a large, partially covered deck. Additional highlights include air conditioning, brand new dishwasher, a single detached garage, a large garden shed, and plenty of storage throughout.