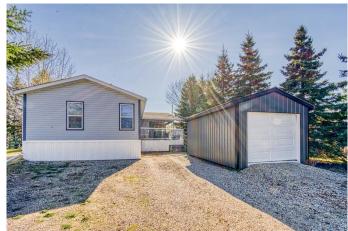

## \$249,000

3 Bedroom, 2.00 Bathroom, 1,912 sqft Residential on 0.19 Acres

NONE, Beaverlodge, Alberta

Spacious and well-kept 3-bedroom, 2-bathroom manufactured home located on a quiet dead-end street. This 20' x 76' home includes a 14' x 28' addition, offering over 1,900 sq ft of living space. The primary bedroom features a 3-piece ensuite and walk-in closet. Enjoy a quiet reading room with a natural gas fireplace, ideal for relaxing evenings.

Situated on a pie-shaped lot with no rear neighbors, the property offers privacy and outdoor comfort with a large, partially covered deck. Additional highlights include air conditioning, brand new dishwasher, a single detached garage, a large garden shed, and plenty of storage throughout.