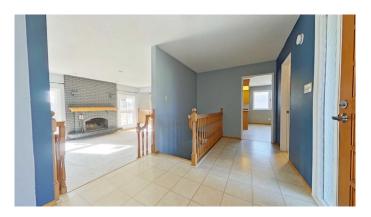

## \$529,888

3 Bedroom, 3.00 Bathroom, 1,554 sqft Residential on 0.15 Acres

Ermineskin, Edmonton, Alberta

Fantastic Opportunity in Ermineskin! This spacious 1,550 sq. ft. bungalow is located on a quiet street and offers a thoughtfully designed layout. The home features a charming front patio, a double attached garage, with additional parking for extra vehicles on the garage pad. Enjoy the large backyard, complete with a fully enclosed three-season deck/sunroomâ€"perfect for relaxing. Inside, the main floor family room includes a brick-faced (non-functional) fireplace, with a second matching fireplace in the basement family room. Recent upgrades include: Newer furnace (2019), Radon remediation (2021), New shingles (2023), Furnace and duct cleaning (Dec. 2023), Two new living room windows and one kitchen window (Feb. 2024), New eavestroughs (Oct. 2024), making this home ready for you to move in and enjoy.