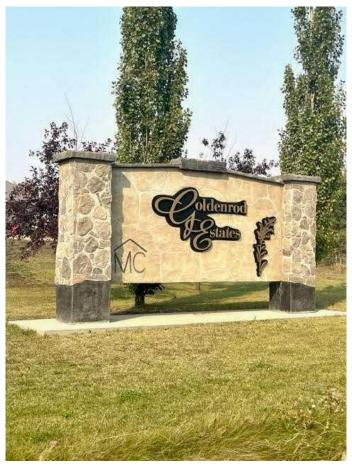

## \$149,900

0 Bedroom, 0.00 Bathroom, Land on 2.86 Acres

Goldenrod Estates, Rural Grande Prairie No. 1, County of, Alberta

VACANT LOT IN GOLDENROD ESTATES!!!
Build your dream home on this 2.86 acre lot.
This lot is zoned CR-5 and is only minutes
from Grande Prairie. This lot is a corner lot so
no neighbors to the right, and Power and Gas
are accessible at the road. This acreage
community is beautiful and very well
maintained. Don't miss out and start building
your home!!!

## **Community Information**

Address 55, 721022 Range Road Range

Subdivision Goldenrod Estates

City Rural Grande Prairie No. 1, County of

County Grande Prairie No. 1, County of

Province Alberta
Postal Code T8X 4G8