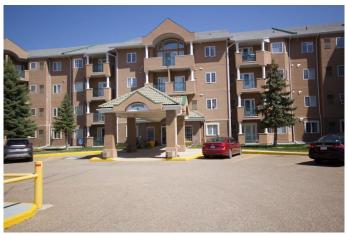

# \$245,000

2 Bedroom, 2.00 Bathroom, 1,047 sqft Residential on 0.00 Acres

Southview-Park Meadows, Medicine Hat, Alberta

Newly renovated condo located in the courtyard b complex. Possibly with the best amenities in Medicine Hat. Lots of activities available and new friends to visit with. This unit has recently been renovated with new lighting, flooring, paint and a walk in tub. High end appliances are included, as well. Check out the pictures. I think you will appreciate the new look.

## **Amenities**

Amenities Bicycle Storage, Elevator(s), Fitness Center, Guest Suite, Park, Secured

Parking, Snow Removal, Storage, Visitor Parking, Garbage Chute, Indoor Pool, Picnic Area, Recreation Facilities, Recreation Room,