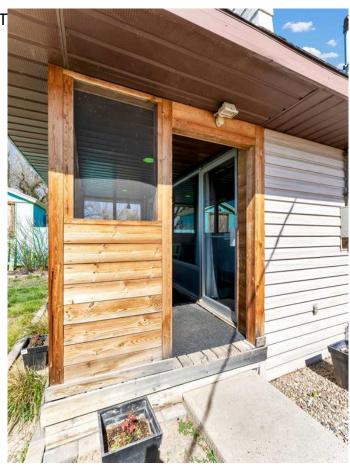

### \$235,000

1 Bedroom, 1.00 Bathroom, 1,634 sqft Residential on 0.82 Acres

NONE, Suffield, Alberta

Welcome to a rare and versatile property in the quiet community of Suffieldâ€"just minutes from Medicine Hatâ€"where opportunity meets imagination. Situated right along Highway #1, the location offers unbeatable visibility for entrepreneurs and convenient access for commuters. Spanning 11 lots, the property includes: A 1,634 sq ft building, currently outfitted as a fully equipped commercial kitchen (kitchen equipment can be purchased in addition to the property)â€"perfect for catering, events, or converting into a one-of-a-kind residence, eight fully serviced RV/camping stalls â€"ideal for guest hosting, weekend rentals, or income generation, Two additional vacant lots with room to expand, create, or enjoy some extra space, Leveled gravel areas and ample parking throughout Zoned both Residential/Commercial, 11 lots, Hwy #1 Exposure, Income Potential, Flexible Useâ€lOpportunities like this don't come up oftenâ€"book your private showing today and explore the potential for yourself!

#### **Exterior**

Exterior Features Other Lot Description Other

Roof Asphalt Shingle

Construction Mixed Foundation None