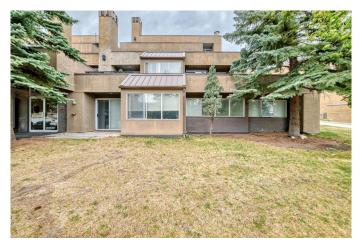

## \$334,500

2 Bedroom, 2.00 Bathroom, 1,033 sqft Residential on 0.00 Acres

Patterson, Calgary, Alberta

Bright & Spacious well appointed ground-level condo featuring 2 SPACIOUS BEDROOMS and 2 FULL BATHS with over 1000sq ft. Originally built for the 1988 Calgary Winter Olympics, this PET-FRIENDLY property offers an abundance of outdoor well cared for green spaces with walking paths to enjoy. An open concept floor plan greets you as you enter into the unit. Relax in the living room in front of a wood burning fireplace that leads through to the walk-out patio doors making entertaining guests a breeze. For those who work from home or need additional space, the window facing home office workspace is ideal. All the large windows throughout the unit allow for ample light to brighten the home. The kitchen is home to stainless steel appliances as well as a large granite island facing the living area. The adjacent closeted laundry/storage closet comes with a side by side washer/dryer. Proceed down the hall to find the primary bedroom featuring room for a King sized bed, walk-in closet and the 3pc ensuite. The second bedroom is directly opposite the additional full guest bath. This thoughtfully designed layout has abundant storage, as well as underground secured parking with the opportunity to rent an additional parking stall. Numerous property amenities can be found at the separate Recreation Clubhouse that include an indoor heated pool, hot-tub, workout facility, banquet hall (available for rent), outdoor tennis/racquet courts and scenic walking paths. This stylish and functional