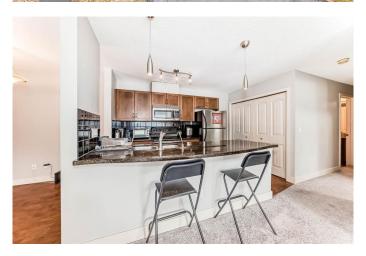

## \$334,500

2 Bedroom, 2.00 Bathroom, 1,033 sqft Residential on 0.00 Acres

Patterson, Calgary, Alberta

Bright & Spacious well appointed ground-level condo featuring 2 SPACIOUS BEDROOMS and 2 FULL BATHS with over 1000sq ft. Originally built for the 1988 Calgary Winter Olympics, this PET-FRIENDLY property offers an abundance of outdoor well cared for green spaces with walking paths to enjoy. An open concept floor plan greets you as you enter into the unit. Relax in the living room in front of a wood burning fireplace that leads through to the walk-out patio doors making entertaining guests a breeze. For those who work from home or need additional space, the window facing home office workspace is ideal. All the large windows throughout the unit allow for ample light to brighten the home. The kitchen is home to stainless steel appliances as well as a large granite island facing the living area. The adjacent closeted laundry/storage closet comes with a side by side washer/dryer. Proceed down the hall to find the primary bedroom featuring room for a King sized bed, walk-in closet and the 3pc ensuite. The second bedroom is directly opposite the additional full guest bath. This thoughtfully designed layout has abundant storage, as well as underground secured parking with the opportunity to rent an additional parking stall. Numerous property amenities can be found at the separate Recreation Clubhouse that include an indoor heated pool, hot-tub, workout facility, banquet hall (available for rent), outdoor tennis/racquet courts and scenic walking paths. This stylish and functional