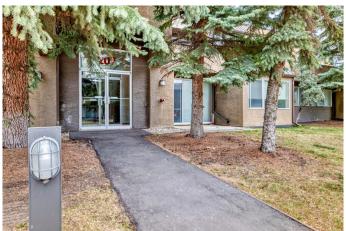

## \$334,500

2 Bedroom, 2.00 Bathroom, 1,033 sqft Residential on 0.00 Acres

Patterson, Calgary, Alberta

Bright & Spacious well appointed ground-level condo featuring 2 SPACIOUS BEDROOMS and 2 FULL BATHS with over 1000sq ft. Originally built for the 1988 Calgary Winter Olympics, this PET-FRIENDLY property offers an abundance of outdoor well cared for green spaces with walking paths to enjoy. An open concept floor plan greets you as you enter into the unit. Relax in the living room in front of a wood burning fireplace that leads through to the walk-out patio doors making entertaining guests a breeze. For those who work from home or need additional space, the window facing home office workspace is ideal. All the large windows throughout the unit allow for ample light to brighten the home. The kitchen is home to stainless steel appliances as well as a large granite island facing the living area. The adjacent closeted laundry/storage closet comes with a side by side washer/dryer. Proceed down the hall to find the primary bedroom featuring room for a King sized bed, walk-in closet and the 3pc ensuite. The second bedroom is directly opposite the additional full guest bath. This thoughtfully designed layout has abundant storage, as well as underground secured parking with the opportunity to rent an additional parking stall. Numerous property amenities can be found at the separate Recreation Clubhouse that include an indoor heated pool, hot-tub, workout facility, banquet hall (available for rent), outdoor tennis/racquet courts and scenic walking paths. This stylish and functional