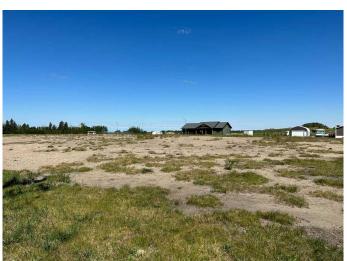

E, Erskine, Alberta

HAMLET LIVING. Have your choice of lots! Erskine is a family orientated community. With K-9 School, Churches, Outdoor Skating Rink, Curling Rink Local Grocery/Grille, Antique Store. If building your new home on an affordable lot in a quiet community sounds enticing, this might be a place to call home. Only 7 minutes to Stettler, 40 minutes from Red Deer. Erskine's central location is a great choice.



## **Essential Information**

MLS® # A2218040

Price \$22,000

Bathrooms 0.00

Acres 0.19

Type Land

Sub-Type Residential Land

Status Active



Address 8 Prospect Avenue

Subdivision NONE

City Erskine

County Stettler No. 6, County of

Province Alberta

Postal Code T0C 1G0

**Amenities** 

Utilities Electricity at Lot Line, Natural Gas at Lot Line, Water At Lot Line





#### **Exterior**

Lot Description Level, Open Lot, See Remarks

#### **Additional Information**

Date Listed May 5th, 2025

Days on Market 90

Zoning Residential

## **Listing Details**

Listing Office Royal LePage Central

Data is supplied by Pillar 9â,¢ MLS® System. Pillar 9â,¢ is the owner of the copyright in its MLS® System. Data is deemed reliable but is not guaranteed accurate by Pillar 9â,¢. The trademarks MLS®, Multiple Listing Service® and the associated logos are owned by The Canadian Real Estate Association (CREA) and identify the quality of services provided by real estate professionals who are members of CREA. Used under license.