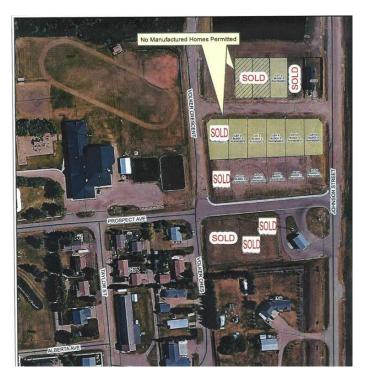

#### NONE, Erskine, Alberta

HAMLET LIVING. Have your choice of lots! Erskine is a family orientated community. With K-9 School, Churches, Outdoor Skating Rink, Curling Rink Local Grocery/Grille, Antique Store. If building your new home on an affordable lot in a quiet community sounds enticing, this might be a place to call home. Only 7 minutes to Stettler, 40 minutes from Red Deer. Erskine's central location is a great choice.

# Exterior

Lot Description Level, Open Lot, See Remarks