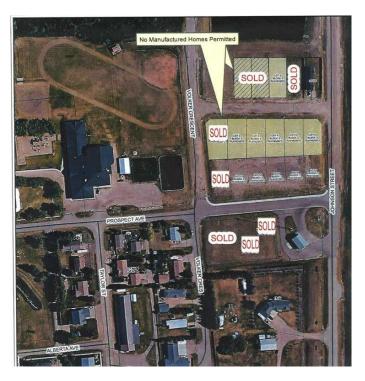

#### NONE, Erskine, Alberta

HAMLET LIVING. Have your choice of lots! Erskine is a family orientated community. With K-9 School, Churches, Outdoor Skating Rink, Curling Rink Local Grocery/Grille, Antique Store. If building your new home on an affordable lot in a quiet community sounds enticing, this might be a place to call home. Only 7 minutes to Stettler, 40 minutes from Red Deer. Erskine's central location is a great choice.

## **Community Information**

| Address     | 6 Pearle Avenue           |
|-------------|---------------------------|
| Subdivision | NONE                      |
| City        | Erskine                   |
| County      | Stettler No. 6, County of |
| Province    | Alberta                   |
| Postal Code | T0C 1G0                   |

# Exterior

Lot Description Level, Open Lot, See Remarks