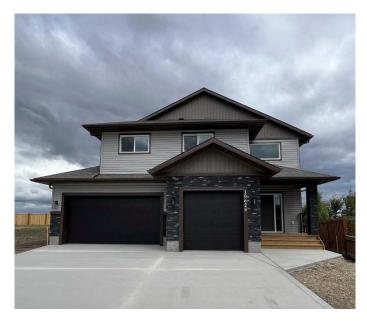

# \$549,900 - 10625 113 Street, Grande Prairie

MLS® #A2218123

#### \$549,900

3 Bedroom, 2.00 Bathroom, 1,381 sqft Residential on 0.16 Acres

Westgate., Grande Prairie, Alberta

Clover Construction Job #143. 'Sumac' modified bilevel plan. Open plan. 3 bedrooms. 2 full bathrooms. Ensuite with double sinks and freestanding tub. Island kitchen. Walk in pantry. Stainless steel kitchen appliances. Quartz coutertops throughout. Vinyl tile and plank floors. Black and brass fixtures. High ceilings in main and basement areas. Triple garage with basement entry. Large pie shaped lot backing onto park. Immediate possession.